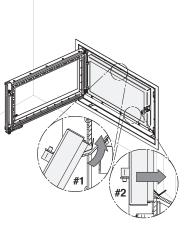

EEN INSTALLATION (AC01275)

In the United States or in provinces with a particulate emissions limit (e.g.: US EPA), the use of open-door wood fireplace with a rigid firescreen is prohibited.

A fire screen door can be installed on the fireplace. For more details, refer to the installation manual supplied with the fire screen.

#### Warning: Never leave the fireplace unattended while in use with the firescreen.

1. Open the door.

2. Hold the firescreen and bring it close to the door opening.

- 3. Lean the upper part of the firescreen against the top door opening making sure to insert the top firescreen bracket behind the primary air deflector.
- 4. Lift the firescreen upwards and push the bottom part towards the fireplace then let the firescreen rest on the bottom of the door opening.





## APPENDIX 7: REFRACTORY PANELS REPLACEMENT

- 1. Using a ratchet and a Torx (T-30) bit , unscrew the two screws **(V)** holding the andiron **(U)**.
- 2. Remove the floor refractory panel (W).



## APPENDIX 8: SECONDARY AIR TUBES AND BAFFLE INSTALLATION

1. Starting with the rear tube, lean and insert the right end of the secondary air tube into the rear right channel hole. Then lift and insert the left end of the tube into the rear left channel.



- Align the notch in the left end of the tube with the key of the left air channel hole. Using a «Wise grip» hold the tube and lock it in place by turning the tube as shown. Make sure the notch reaches the end of the key way.
- 3. Repeat for center back tube.
- 4. Put the baffle in place.
- 5. Repeat steps 1 and 2 for the two front tubes.