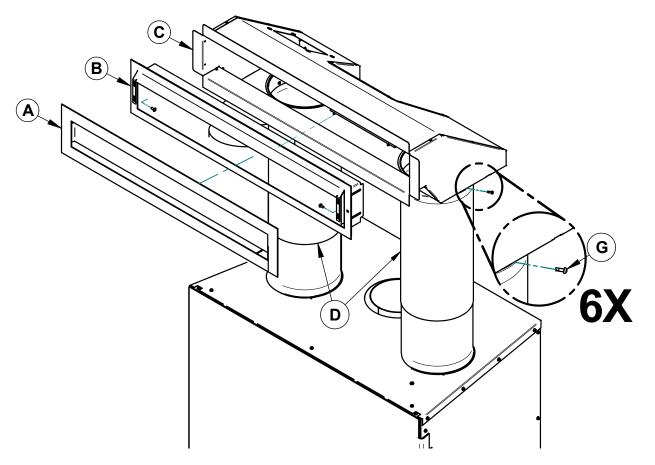

| 8.8                                    | Combustible or non combustible Shelf Installation                           | 13                         |
|----------------------------------------|-----------------------------------------------------------------------------|----------------------------|
| 9. Th                                  | e Venting System4                                                           | 3                          |
| 9.1<br>9.2<br>9.3<br>9.4<br>9.5<br>9.6 | Location                                                                    | 14<br>14<br>50<br>50<br>51 |
| Appe                                   | ndix 1: Finishing Frame Installation5                                       | 63                         |
| Appe                                   | ndix 2: Optional Fresh Air Intake Installation5                             | <b>5</b> 4                 |
| Appe                                   | ndix 3: Optional Traditional Gravity Hot Air Distribution Kit Installation5 | <b>5</b> 7                 |
| Appe                                   | ndix 4: Optional Modern Gravity Hot Air Distribution Kit Installation       | 51                         |
| Appe                                   | ndix 5: Optional Forced Air Distribution Kit Installation6                  | 6                          |
| Appe                                   | ndix 6: Optional Fire Screen Installation6                                  | 57                         |
| Appe                                   | ndix 7: Refractory Panels Replacement6                                      | 8                          |
| Appe                                   | ndix 8: Secondary Air Tubes and Baffle Installation6                        | ;9                         |
| Appe                                   | ndix 9: Exploded Diagram and Parts List                                     | '0                         |
| VALC                                   | OURT Limited Lifetime Warranty7                                             | '3                         |