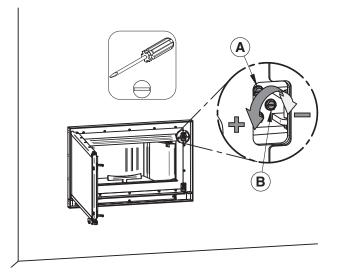

n prevent the handle from rotating freely.



# 6.3.4 Door Adjustment

For the combustion of your fireplace to be optimal, the door should be perfectly tight with the combustion chamber. The seal must therefore be inspected periodically to get a good seal. The seal can be improved with a simple adjustment of the latch mechanism. Proceed as follows:

- 1. Open the door and locate the lower and upper latch systems to the right of the door opening.
- Using slotted screwdriver or nutdrive (5/16"), loosing slightly the screws (A) before adjusting screw (B). Turn the adjustment setscrew (B) counterclockwise to increase the compression of the gasket of the facing or clockwise to reduce the compression of the seal in the case of a new gasket for example. Tighten screws (A) before using the door.



#### 6.3.5 Alignement

To align the doors, open the doors and slightly unscrew the set screws on the lower and upper door hinges with a 3/32" Allen key to release the adjustable hinge rods.





Using a flat screwdriver, turn the adjustable hinge rods in the directions shown to adjust the doors. Tighten the set screws on the door hinges when they are in the desired positions.

|               | Doors position with more space | Doors position with less space | Doors tilt up | Doors tilt down |
|---------------|--------------------------------|--------------------------------|---------------|-----------------|
| Top pintle    |                                |                                |               |                 |
| Bottom pintle |                                |