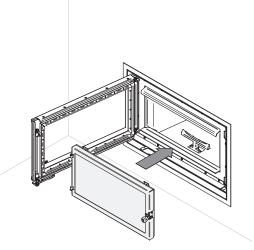

| 8.8                                    | Combustible or non combustible Shelf Installation                           | 13                         |
|----------------------------------------|-----------------------------------------------------------------------------|----------------------------|
| 9. Th                                  | e Venting System4                                                           | 3                          |
| 9.1<br>9.2<br>9.3<br>9.4<br>9.5<br>9.6 | Location                                                                    | 14<br>14<br>50<br>50<br>51 |
| Appe                                   | ndix 1: Finishing Frame Installation5                                       | 63                         |
| Appe                                   | ndix 2: Optional Fresh Air Intake Installation5                             | <b>5</b> 4                 |
| Appe                                   | ndix 3: Optional Traditional Gravity Hot Air Distribution Kit Installation5 | <b>5</b> 7                 |
| Appe                                   | ndix 4: Optional Modern Gravity Hot Air Distribution Kit Installation       | 51                         |
| Appe                                   | ndix 5: Optional Forced Air Distribution Kit Installation6                  | 6                          |
| Appe                                   | ndix 6: Optional Fire Screen Installation6                                  | 57                         |
| Appe                                   | ndix 7: Refractory Panels Replacement6                                      | 8                          |
| Appe                                   | ndix 8: Secondary Air Tubes and Baffle Installation6                        | ;9                         |
| Appe                                   | ndix 9: Exploded Diagram and Parts List                                     | '0                         |
| VALC                                   | OURT Limited Lifetime Warranty7                                             | '3                         |