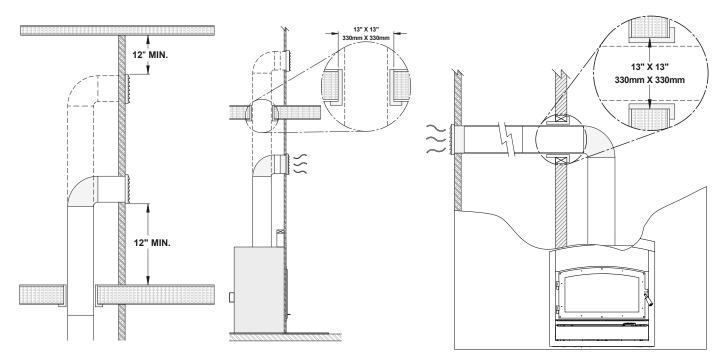

ent heights, the higher output will draw more heat.
- When forced air kit is installed in conjunction with a gravity kit, the forced air device will draw some of the air from the gravity kit ducting, therefore reducing its efficiency.

## Clearances

- Maximum length of pipes including elbows: 10' (3 m)
- The maximum number of elbows allowed per duct is two.
- There shall be a clearance of at least 12" (305 mm) between the hot air outlet frame and a ceiling, side wall or mantel made of flammable material.
- When the duct passes through a wall or floor made of flammable material, a firestop radiation shield (same as the one used for a class A chimney) must be installed in the opening of the wall or floor. There must be a clearance of at least 2" (50 mm) between the ducts and the firestop.



## Installation



It is strongly recommended to wear gloves to complete the installation.

A) Remove the knockouts that close the 8" (20 cm) diameter holes on top of the fireplace. Then cut and remove the insulation and the other set of knockouts inside the fireplace.



B) Screw the 6 steel brackets (D) with 6 screws (E) onto the top of the fireplace (3 per duct). Insert the ducts (G) (not supplied) into each opening and screw in place in the brackets (D) with 6 self-drilling screws (F).



C) Fasten ducts (G) to 90 ° elbows (C) using self-drilling screws (3 per elbow). Insert the frames (B) into the elbow outlets (C). Press the frame on the back of the non-combustible wall and screw it in place. Screw the frame (B) to the outlet of the elbow (C) with 3 self-drilling screws in each. At