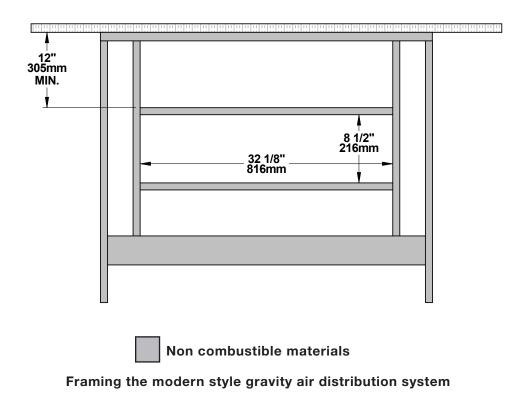

US Environmental Protection Agency phase II certified wood fireplace compliant with 2020 cord wood standard.