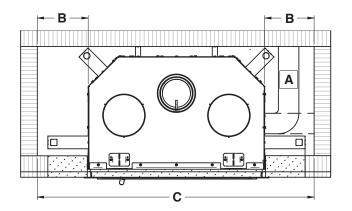

# TABLE OF CONTENTS

| PART       | A - OPERATION AND MAINTENANCE7  |
|------------|---------------------------------|
| 1. Sa      | afety Information7              |
| 2. Ge      | eneral Information              |
| 2.1        | Performances                    |
| 2.2        | Specifications                  |
| 2.3        | Dimensions10                    |
| 2.4        | EPA Certification Loading       |
| 2.5        | Materials                       |
| 2.6        | Zone Heating                    |
| 2.7        | Emissions and Efficiency15      |
|            | ıel15                           |
| 3.1        | Tree Species                    |
| 3.2        | Log Length                      |
| 3.3<br>3.4 | Piece Size                      |
| 3.4<br>3.5 | Drying Time                     |
|            |                                 |
|            | perating the Fireplace          |
|            | Using a Fire Screen             |
| 5. Bı      | urning Wood Efficiently         |
| 5.1        | First Use                       |
| 5.2        | Lighting Fires                  |
| 5.3        | Combustion Cycles               |
| 5.4<br>5.5 | Rekindling a Fire               |
| 5.6        | Air Intake Control              |
| 5.7        | Fire Types                      |
|            | aintenance                      |
|            |                                 |
| 6.2        | Cleaning and Painting           |
| 6.3        | Glass Door                      |
| 6.4        | Exhaust System                  |
| PART       | B – INSTALLATION                |
| 7. Sa      | afety Information and Standards |
| 7.1        | Safety                          |
| 7.2        |                                 |
| 8. Fii     | replace Installation            |
| 8.1        | •<br>Standoff installation      |
| 8.2        | Carrying Handles                |
| 8.3        | Location                        |
| 8.4        | Clearances to combustibles      |
| 8.5        | Framing construction            |
| 8.6        | Hearth Extension Construction   |
| 8.7        | Facing                          |