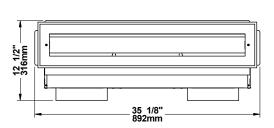

# TABLE OF CONTENTS

| PART       | A - OPERATION AND MAINTENANCE7  |
|------------|---------------------------------|
| 1. Sa      | afety Information7              |
| 2. Ge      | eneral Information              |
| 2.1        | Performances                    |
| 2.2        | Specifications                  |
| 2.3        | Dimensions10                    |
| 2.4        | EPA Certification Loading       |
| 2.5        | Materials                       |
| 2.6        | Zone Heating                    |
| 2.7        | Emissions and Efficiency15      |
|            | ıel15                           |
| 3.1        | Tree Species                    |
| 3.2        | Log Length                      |
| 3.3<br>3.4 | Piece Size                      |
| 3.4<br>3.5 | Drying Time                     |
|            |                                 |
|            | perating the Fireplace          |
|            | Using a Fire Screen             |
| 5. Bı      | urning Wood Efficiently         |
| 5.1        | First Use                       |
| 5.2        | Lighting Fires                  |
| 5.3        | Combustion Cycles               |
| 5.4<br>5.5 | Rekindling a Fire               |
| 5.6        | Air Intake Control              |
| 5.7        | Fire Types                      |
|            | aintenance                      |
|            |                                 |
| 6.2        | Cleaning and Painting           |
| 6.3        | Glass Door                      |
| 6.4        | Exhaust System                  |
| PART       | B – INSTALLATION                |
| 7. Sa      | afety Information and Standards |
| 7.1        | Safety                          |
| 7.2        |                                 |
| 8. Fii     | replace Installation            |
| 8.1        | •<br>Standoff installation      |
| 8.2        | Carrying Handles                |
| 8.3        | Location                        |
| 8.4        | Clearances to combustibles      |
| 8.5        | Framing construction            |
| 8.6        | Hearth Extension Construction   |
| 8.7        | Facing                          |