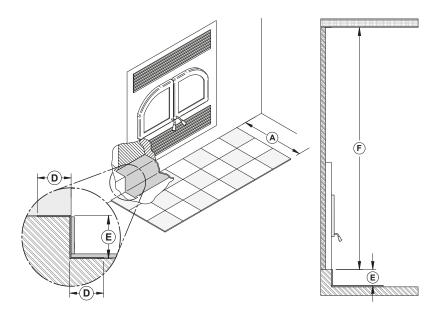

# TABLE OF CONTENTS

| PART       | A - OPERATION AND MAINTENANCE7  |
|------------|---------------------------------|
| 1. Sa      | afety Information7              |
| 2. Ge      | eneral Information              |
| 2.1        | Performances                    |
| 2.2        | Specifications                  |
| 2.3        | Dimensions10                    |
| 2.4        | EPA Certification Loading       |
| 2.5        | Materials                       |
| 2.6        | Zone Heating                    |
| 2.7        | Emissions and Efficiency15      |
|            | ıel15                           |
| 3.1        | Tree Species                    |
| 3.2        | Log Length                      |
| 3.3<br>3.4 | Piece Size                      |
| 3.4<br>3.5 | Drying Time                     |
|            |                                 |
|            | perating the Fireplace          |
|            | Using a Fire Screen             |
| 5. Bı      | urning Wood Efficiently         |
| 5.1        | First Use                       |
| 5.2        | Lighting Fires                  |
| 5.3        | Combustion Cycles               |
| 5.4<br>5.5 | Rekindling a Fire               |
| 5.6        | Air Intake Control              |
| 5.7        | Fire Types                      |
|            | aintenance                      |
|            |                                 |
| 6.2        | Cleaning and Painting           |
| 6.3        | Glass Door                      |
| 6.4        | Exhaust System                  |
| PART       | B – INSTALLATION                |
| 7. Sa      | afety Information and Standards |
| 7.1        | Safety                          |
| 7.2        |                                 |
| 8. Fii     | replace Installation            |
| 8.1        | •<br>Standoff installation      |
| 8.2        | Carrying Handles                |
| 8.3        | Location                        |
| 8.4        | Clearances to combustibles      |
| 8.5        | Framing construction            |
| 8.6        | Hearth Extension Construction   |
| 8.7        | Facing                          |