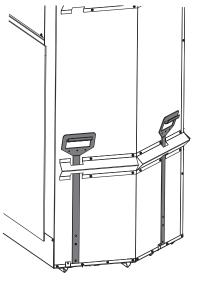

# TABLE OF CONTENTS

| PART       | A - OPERATION AND MAINTENANCE7  |
|------------|---------------------------------|
| 1. Sa      | afety Information7              |
| 2. Ge      | eneral Information              |
| 2.1        | Performances                    |
| 2.2        | Specifications                  |
| 2.3        | Dimensions10                    |
| 2.4        | EPA Certification Loading       |
| 2.5        | Materials                       |
| 2.6        | Zone Heating                    |
| 2.7        | Emissions and Efficiency15      |
|            | ıel15                           |
| 3.1        | Tree Species                    |
| 3.2        | Log Length                      |
| 3.3<br>3.4 | Piece Size                      |
| 3.4<br>3.5 | Drying Time                     |
|            |                                 |
|            | perating the Fireplace          |
|            | Using a Fire Screen             |
| 5. Bı      | urning Wood Efficiently         |
| 5.1        | First Use                       |
| 5.2        | Lighting Fires                  |
| 5.3        | Combustion Cycles               |
| 5.4<br>5.5 | Rekindling a Fire               |
| 5.6        | Air Intake Control              |
| 5.7        | Fire Types                      |
|            | aintenance                      |
|            |                                 |
| 6.2        | Cleaning and Painting           |
| 6.3        | Glass Door                      |
| 6.4        | Exhaust System                  |
| PART       | B – INSTALLATION                |
| 7. Sa      | afety Information and Standards |
| 7.1        | Safety                          |
| 7.2        |                                 |
| 8. Fii     | replace Installation            |
| 8.1        | •<br>Standoff installation      |
| 8.2        | Carrying Handles                |
| 8.3        | Location                        |
| 8.4        | Clearances to combustibles      |
| 8.5        | Framing construction            |
| 8.6        | Hearth Extension Construction   |
| 8.7        | Facing                          |