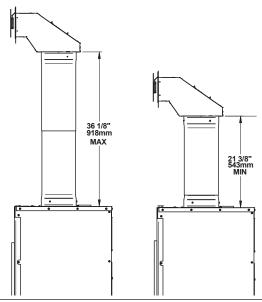

non-combustible wall and screw it in place. Screw the frame (B) to the outlet of the elbow (C) with 3 self-drilling screws in each. Attach the decorative grilles (A) to the frames with screws.



# APPENDIX 4: OPTIONAL MODERN GRAVITY HOT AIR DISTRIBUTION KIT INSTALLATION (AC01389)

The kit includes :

- Decorative plate (A);
- Adjustable frame (B);
- Heat distribution box (C);
- Telescoping section (D);
- Anchor plates (E);
- All screws are included.

## Not included in the kit:

 - 8" rigid ducting, 26 ga, galvanized steel. (if necessary according to the desired height).

## Dimensions of heat distribution box





## Dimensions of the decorative plate



## Dimensions of assembled heat distribution box and adjustable decorative plate











## **Dimensions of telescoping section**



## Installation rules and advice

- The minimum height of the hot air duct is 68" (1.7 m). It must be measured from the base of the fireplace to the top of the hot air outlets.
- Do not connect the hot air ducts to a central heating system. The malfunction of the heating system would overheat the fireplace.
- Do not use insulated flexible ducts as they may overheat.
- Do not use «T» fittings or anything other than those listed below.
- The hot air outlets can be installed in the same room as the fireplace or it can be installed in a room upstairs.
- When forced air kit is installed in conjunction with a gravity kit, the forced air device will draw some of the air from the gravity kit ducting, therefore reducing its efficiency.

## Clearances

- There shall be a clearance of at least 12"