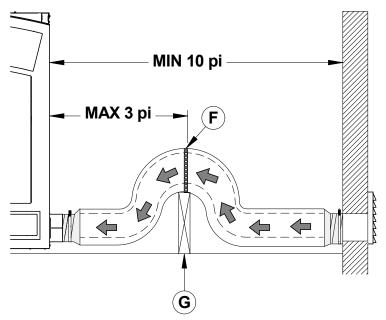

# TABLE OF CONTENTS

| PART       | A - OPERATION AND MAINTENANCE7  |
|------------|---------------------------------|
| 1. Sa      | afety Information7              |
| 2. Ge      | eneral Information              |
| 2.1        | Performances                    |
| 2.2        | Specifications                  |
| 2.3        | Dimensions10                    |
| 2.4        | EPA Certification Loading       |
| 2.5        | Materials                       |
| 2.6        | Zone Heating                    |
| 2.7        | Emissions and Efficiency15      |
|            | ıel15                           |
| 3.1        | Tree Species                    |
| 3.2        | Log Length                      |
| 3.3<br>3.4 | Piece Size                      |
| 3.4<br>3.5 | Drying Time                     |
|            |                                 |
|            | perating the Fireplace          |
|            | Using a Fire Screen             |
| 5. Bı      | urning Wood Efficiently         |
| 5.1        | First Use                       |
| 5.2        | Lighting Fires                  |
| 5.3        | Combustion Cycles               |
| 5.4<br>5.5 | Rekindling a Fire               |
| 5.6        | Air Intake Control              |
| 5.7        | Fire Types                      |
|            | aintenance                      |
|            |                                 |
| 6.2        | Cleaning and Painting           |
| 6.3        | Glass Door                      |
| 6.4        | Exhaust System                  |
| PART       | B – INSTALLATION                |
| 7. Sa      | afety Information and Standards |
| 7.1        | Safety                          |
| 7.2        |                                 |
| 8. Fii     | replace Installation            |
| 8.1        | •<br>Standoff installation      |
| 8.2        | Carrying Handles                |
| 8.3        | Location                        |
| 8.4        | Clearances to combustibles      |
| 8.5        | Framing construction            |
| 8.6        | Hearth Extension Construction   |
| 8.7        | Facing                          |

| 8.8                                    | Combustible or non combustible Shelf Installation                           | 13                         |
|----------------------------------------|-----------------------------------------------------------------------------|----------------------------|
| 9. Th                                  | e Venting System4                                                           | 3                          |
| 9.1<br>9.2<br>9.3<br>9.4<br>9.5<br>9.6 | Location                                                                    | 14<br>14<br>50<br>50<br>51 |
| Appe                                   | ndix 1: Finishing Frame Installation5                                       | 63                         |
| Appe                                   | ndix 2: Optional Fresh Air Intake Installation5                             | <b>5</b> 4                 |
| Appe                                   | ndix 3: Optional Traditional Gravity Hot Air Distribution Kit Installation5 | <b>5</b> 7                 |
| Appe                                   | ndix 4: Optional Modern Gravity Hot Air Distribution Kit Installation       | 51                         |
| Appe                                   | ndix 5: Optional Forced Air Distribution Kit Installation6                  | 6                          |
| Appe                                   | ndix 6: Optional Fire Screen Installation6                                  | 57                         |
| Appe                                   | ndix 7: Refractory Panels Replacement6                                      | 8                          |
| Appe                                   | ndix 8: Secondary Air Tubes and Baffle Installation6                        | ;9                         |
| Appe                                   | ndix 9: Exploded Diagram and Parts List                                     | '0                         |
| VALC                                   | OURT Limited Lifetime Warranty7                                             | '3                         |