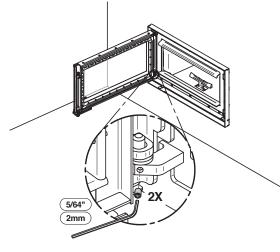

al must therefore be inspected periodically to get a good seal. The seal can be improved with a simple adjustment of the latch mechanism. Proceed as follows:

- 1. Open the door and locate the lower and upper latch systems to the right of the door opening.
- Using slotted screwdriver or nutdrive (5/16"), loosing slightly the screws (A) before adjusting screw (B). Turn the adjustment setscrew (B) counterclockwise to increase the compression of the gasket of the facing or clockwise to reduce the compression of the seal in the case of a new gasket for example. Tighten screws (A) before using the door.



#### 6.3.5 Alignement

To align the doors, open the doors and slightly unscrew the set screws on the lower and upper door hinges with a 3/32" Allen key to release the adjustable hinge rods.





Using a flat screwdriver, turn the adjustable hinge rods in the directions shown to adjust the doors. Tighten the set screws on the door hinges when they are in the desired positions.

|               | Doors position with more space | Doors position with less space | Doors tilt up | Doors tilt down |
|---------------|--------------------------------|--------------------------------|---------------|-----------------|
| Top pintle    |                                |                                |               |                 |
| Bottom pintle |                                |                                |               |                 |

#### 6.3.6 Gasket

It is important to replace the gasket with another having the same diameter and density to maintain a good seal.

- 1.