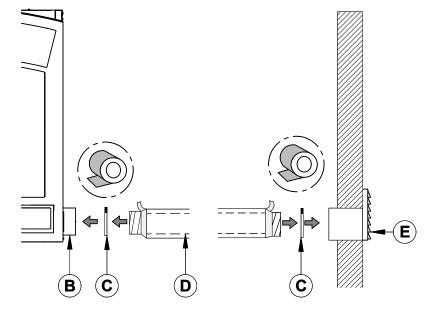

# TABLE OF CONTENTS

| PART       | A - OPERATION AND MAINTENANCE7  |
|------------|---------------------------------|
| 1. Sa      | afety Information7              |
| 2. Ge      | eneral Information              |
| 2.1        | Performances                    |
| 2.2        | Specifications                  |
| 2.3        | Dimensions10                    |
| 2.4        | EPA Certification Loading       |
| 2.5        | Materials                       |
| 2.6        | Zone Heating                    |
| 2.7        | Emissions and Efficiency15      |
|            | ıel15                           |
| 3.1        | Tree Species                    |
| 3.2        | Log Length                      |
| 3.3<br>3.4 | Piece Size                      |
| 3.4<br>3.5 | Drying Time                     |
|            |                                 |
|            | perating the Fireplace          |
|            | Using a Fire Screen             |
| 5. Bı      | urning Wood Efficiently         |
| 5.1        | First Use                       |
| 5.2        | Lighting Fires                  |
| 5.3        | Combustion Cycles               |
| 5.4<br>5.5 | Rekindling a Fire               |
| 5.6        | Air Intake Control              |
| 5.7        | Fire Types                      |
|            | aintenance                      |
|            |                                 |
| 6.2        | Cleaning and Painting           |
| 6.3        | Glass Door                      |
| 6.4        | Exhaust System                  |
| PART       | B – INSTALLATION                |
| 7. Sa      | afety Information and Standards |
| 7.1        | Safety                          |
| 7.2        |                                 |
| 8. Fii     | replace Installation            |
| 8.1        | •<br>Standoff installation      |
| 8.2        | Carrying Handles                |
| 8.3        | Location                        |
| 8.4        | Clearances to combustibles      |
| 8.5        | Framing construction            |
| 8.6        | Hearth Extension Construction   |
| 8.7        | Facing                          |

| 8.8                                    | Combustible or non combustible Shelf Installation                           | 13                         |
|----------------------------------------|-----------------------------------------------------------------------------|----------------------------|
| 9. Th                                  | e Venting System4                                                           | 3                          |
| 9.1<br>9.2<br>9.3<br>9.4<br>9.5<br>9.6 | Location                                                                    | 14<br>14<br>50<br>50<br>51 |
| Appe                                   | ndix 1: Finishing Frame Installation5                                       | 63                         |
| Appe                                   | ndix 2: Optional Fresh Air Intake Installation5                             | <b>5</b> 4                 |
| Appe                                   | ndix 3: Optional Traditional Gravity Hot Air Distribution Kit Installation5 | <b>5</b> 7                 |
| Appe                                   | ndix 4: Optional Modern Gravity Hot Air Distribution Kit Installation       | 51                         |
| Appe                                   | ndix 5: Optional Forced Air Distribution Kit Installation6                  | 6                          |
| Appe                                   | ndix 6: Optional Fire Screen Installation6                                  | 57                         |
| Appe                                   | ndix 7: Refractory Panels Replacement6                                      | 8                          |
| Appe                                   | ndix 8: Secondary Air Tubes and Baffle Installation6                        | ;9                         |
| Appe                                   | ndix 9: Exploded Diagram and Parts List                                     | '0                         |
| VALC                                   | OURT Limited Lifetime Warranty7                                             | '3                         |