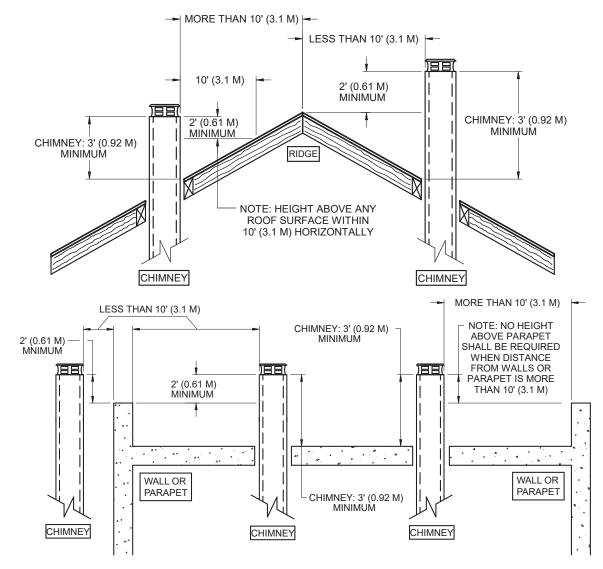

also approved.

## • A CHIMNEY VENTING A FIREPLACE SHALL NOT VENT ANY OTHER APPLIANCE.

- The **minimum height of the chimney** system is **15 feet (4.6 m)** from the base of the appliance to the chimney cap. If only the minimum height of the chimney system is installed, the operating conditions must be optimal (interior chimney, minimum height of 18" (457 mm) before any deviation, etc.).
- The **chimney** must have **at least one support**. The maximum chimney length that should be supported by the fireplace is 9 feet (2.75 m) for 2" Solid Pack chimney (5 cm) and 12 feet (3.7 m) for 1" Solid Pack chimney.
- The chimney must extend at least 3 ft. (92 cm) above its point of contact with the roof and at least 2 ft. (61 cm) higher than any wall, roof or building within 10 ft. (3.1 m) of it.



- Avoid deviations as much as possible, especially the sharp ones. Each deviation adds restriction to the system and can lead to draft problems.
- If the chimney extends higher than 5 ft. (1.5 m) above its point of contact with the roof, it must be secured using a roof brace.
- A rain cap must be installed on top of the chimney.
- Cut and frame square holes in all floors, ceilings, and roof that the chimney will go through to provide a 2" (50 mm) minimum clearance between the chimney and any combustible materials. Do not fill this 2" (50 mm) space with insulation or any other combustible material.

- A clearance of 2" (50 mm) between the chimney and any combustible material is required. This space must remain free, without insulation or other combustible material. The parts of the chimne