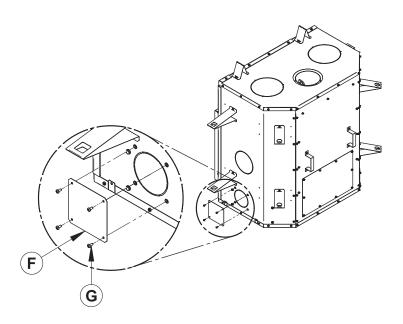

# TABLE OF CONTENTS

| PART       | A - OPERATION AND MAINTENANCE7  |
|------------|---------------------------------|
| 1. Sa      | afety Information7              |
| 2. Ge      | eneral Information              |
| 2.1        | Performances                    |
| 2.2        | Specifications                  |
| 2.3        | Dimensions10                    |
| 2.4        | EPA Certification Loading       |
| 2.5        | Materials                       |
| 2.6        | Zone Heating                    |
| 2.7        | Emissions and Efficiency15      |
|            | ıel15                           |
| 3.1        | Tree Species                    |
| 3.2        | Log Length                      |
| 3.3<br>3.4 | Piece Size                      |
| 3.4<br>3.5 | Drying Time                     |
|            |                                 |
|            | perating the Fireplace          |
|            | Using a Fire Screen             |
| 5. Bı      | urning Wood Efficiently         |
| 5.1        | First Use                       |
| 5.2        | Lighting Fires                  |
| 5.3        | Combustion Cycles               |
| 5.4<br>5.5 | Rekindling a Fire               |
| 5.6        | Air Intake Control              |
| 5.7        | Fire Types                      |
|            | aintenance                      |
|            |                                 |
| 6.2        | Cleaning and Painting           |
| 6.3        | Glass Door                      |
| 6.4        | Exhaust System                  |
| PART       | B – INSTALLATION                |
| 7. Sa      | afety Information and Standards |
| 7.1        | Safety                          |
| 7.2        |                                 |
| 8. Fii     | replace Installation            |
| 8.1        | •<br>Standoff installation      |
| 8.2        | Carrying Handles                |
| 8.3        | Location                        |
| 8.4        | Clearances to combustibles      |
| 8.5        | Framing construction            |
| 8.6        | Hearth Extension Construction   |
| 8.7        | Facing                          |

| 8.8                                    | Combustible or non combustible Shelf Installation                           | 13                         |
|----------------------------------------|-----------------------------------------------------------------------------|----------------------------|
| 9. Th                                  | e Venting System4                                                           | 3                          |
| 9.1<br>9.2<br>9.3<br>9.4<br>9.5<br>9.6 | Location                                                                    | 14<br>14<br>50<br>50<br>51 |
| Appe                                   | ndix 1: Finishing Frame Installation5                                       | 63                         |
| Appe                                   | ndix 2: Optional Fresh Air Intake Installation5                             | <b>5</b> 4                 |
| Appe                                   | ndix 3: Optional Traditional Gravity Hot Air Distribution Kit Installation5 | <b>5</b> 7                 |
| Appe                                   | ndix 4: Optional Modern Gravity Hot Air Distribution Kit Installation       | 51                         |
| Appe                                   | ndix 5: Optional Forced Air Distribution Kit Installation6                  | 6                          |
| Appe                                   | ndix 6: Optional Fire Screen Installation6                                  | 57                         |
| Appe                                   | ndix 7: Refractory Panels Replacement6                                      | 8                          |
| Appe                                   | ndix 8: Secondary Air Tubes and Baffle Installation6                        | ;9                         |
| Appe                                   | ndix 9: Exploded Diagram and Parts List                                     | '0                         |
| VALC                                   | OURT Limited Lifetime Warranty7                                             | '3                         |