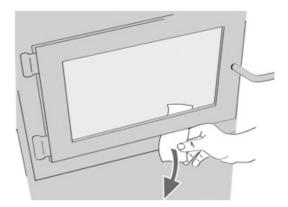

remove the glass.
- 2. Cut and install the adhesive gaskets as shown in the drawings below



30" 762mm



# Door

In order for the fireplace to burn at its best efficiency, the door must provide a perfect seal with the firebox. Therefore, the gasket should be inspected periodically to check for a good seal. The tightness of the door seal can be verified by closing and latching the door on a strip of paper. The test must be performed all around the door. If the paper slips out easily anywhere, either adjust the door or replace the gasket.

At the end of each heating season it is recommended to add a high temperature graphite paste on the threads of the door handle. This paste wil protect the threads from rust and prevent dust accumulation that can prevent the handle from rotating freely.



# 6.3.4 Door Adjustment

For the combustion of your fireplace to be optimal, the door should be perfectly tight with the combustion chamber. The seal must therefore be inspected periodically to get a good seal. The seal can be improved with a simple adjustment of the latch mechanism. Proceed as follows:

- 1. Open the door and locate the lower and upper latch systems to the right of the door opening.
- Using slotted screwdriver or nutdrive (5/16"), loosing slightly the screws (A) before adjusting screw (B). Turn the adjustment setscrew (B) counterclockwise to increase the compression of the gasket of the facing or clockwise to reduce the compression of the seal in the case of a new gasket for example. Tighten screws (A) before using the door.



#### 6.3.5 Alignement

To align the doors,