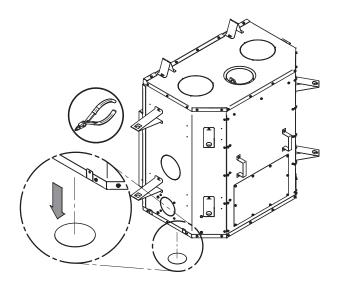

# TABLE OF CONTENTS

| PART       | A - OPERATION AND MAINTENANCE7  |
|------------|---------------------------------|
| 1. Sa      | afety Information7              |
| 2. Ge      | eneral Information              |
| 2.1        | Performances                    |
| 2.2        | Specifications                  |
| 2.3        | Dimensions10                    |
| 2.4        | EPA Certification Loading       |
| 2.5        | Materials                       |
| 2.6        | Zone Heating                    |
| 2.7        | Emissions and Efficiency15      |
|            | ıel15                           |
| 3.1        | Tree Species                    |
| 3.2        | Log Length                      |
| 3.3<br>3.4 | Piece Size                      |
| 3.4<br>3.5 | Drying Time                     |
|            |                                 |
|            | perating the Fireplace          |
|            | Using a Fire Screen             |
| 5. Bı      | urning Wood Efficiently         |
| 5.1        | First Use                       |
| 5.2        | Lighting Fires                  |
| 5.3        | Combustion Cycles               |
| 5.4<br>5.5 | Rekindling a Fire               |
| 5.6        | Air Intake Control              |
| 5.7        | Fire Types                      |
|            | aintenance                      |
|            |                                 |
| 6.2        | Cleaning and Painting           |
| 6.3        | Glass Door                      |
| 6.4        | Exhaust System                  |
| PART       | B – INSTALLATION                |
| 7. Sa      | afety Information and Standards |
| 7.1        | Safety                          |
| 7.2        |                                 |
| 8. Fii     | replace Installation            |
| 8.1        | •<br>Standoff installation      |
| 8.2        | Carrying Handles                |
| 8.3        | Location                        |
| 8.4        | Clearances to combustibles      |
| 8.5        | Framing construction            |
| 8.6        | Hearth Extension Construction   |
| 8.7        | Facing                          |

| 8.8                                    | Combustible or non combustible Shelf Installation                           | 13                         |
|----------------------------------------|-----------------------------------------------------------------------------|----------------------------|
| 9. Th                                  | e Venting System4                                                           | 3                          |
| 9.1<br>9.2<br>9.3<br>9.4<br>9.5<br>9.6 | Location                                                                    | 14<br>14<br>50<br>50<br>51 |
| Appe                                   | ndix 1: Finishing Frame Installation5                                       | 63                         |
| Appe                                   | ndix 2: Optional Fresh Air Intake Installation5                             | <b>5</b> 4                 |
| Appe                                   | ndix 3: Optional Traditional Gravity Hot Air Distribution Kit Installation5 | <b>5</b> 7                 |
| Appe                                   | ndix 4: Optional Modern Gravity Hot Air Distribution Kit Installation       | 51                         |
| Appe                                   | ndix 5: Optional Forced Air Distribution Kit Installation6                  | 6                          |
| Appe                                   | ndix 6: Optional Fire Screen Installation6                                  | 57                         |
| Appe                                   | ndix 7: Refractory Panels Replacement6                                      | 8                          |
| Appe                                   | ndix 8: Secondary Air Tubes and Baffle Installation6                        | ;9                         |
| Appe                                   | ndix 9: Exploded Diagram and Parts List                                     | '0                         |
| VALC                                   | OURT Limited Lifetime Warranty7                                             | '3                         |