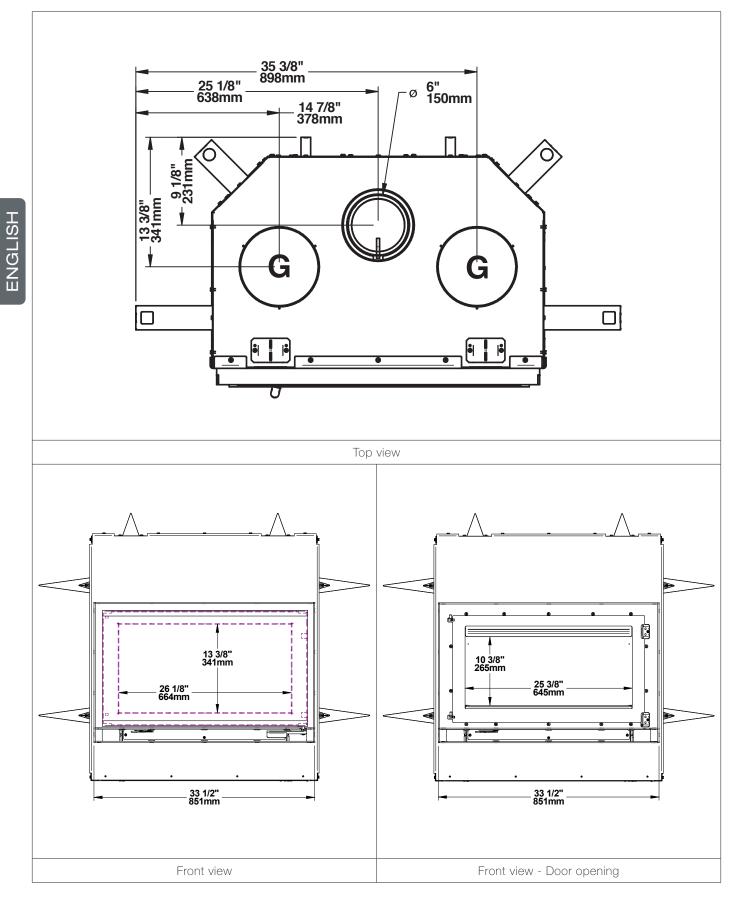

# TABLE OF CONTENTS

| PART       | A - OPERATION AND MAINTENANCE7  |
|------------|---------------------------------|
| 1. Sa      | afety Information7              |
| 2. Ge      | eneral Information              |
| 2.1        | Performances                    |
| 2.2        | Specifications                  |
| 2.3        | Dimensions10                    |
| 2.4        | EPA Certification Loading       |
| 2.5        | Materials                       |
| 2.6        | Zone Heating                    |
| 2.7        | Emissions and Efficiency15      |
|            | ıel15                           |
| 3.1        | Tree Species                    |
| 3.2        | Log Length                      |
| 3.3<br>3.4 | Piece Size                      |
| 3.4<br>3.5 | Drying Time                     |
|            |                                 |
|            | perating the Fireplace          |
|            | Using a Fire Screen             |
| 5. Bı      | urning Wood Efficiently         |
| 5.1        | First Use                       |
| 5.2        | Lighting Fires                  |
| 5.3        | Combustion Cycles               |
| 5.4<br>5.5 | Rekindling a Fire               |
| 5.6        | Air Intake Control              |
| 5.7        | Fire Types                      |
|            | aintenance                      |
|            |                                 |
| 6.2        | Cleaning and Painting           |
| 6.3        | Glass Door                      |
| 6.4        | Exhaust System                  |
| PART       | B – INSTALLATION                |
| 7. Sa      | afety Information and Standards |
| 7.1        | Safety                          |
| 7.2        |                                 |
| 8. Fii     | replace Installation            |
| 8.1        | •<br>Standoff installation      |
| 8.2        | Carrying Handles                |
| 8.3        | Location                        |
| 8.4        | Clearances to combustibles      |
| 8.5        | Framing construction            |
| 8.6        | Hearth Extension Construction   |
| 8.7        | Facing                          |