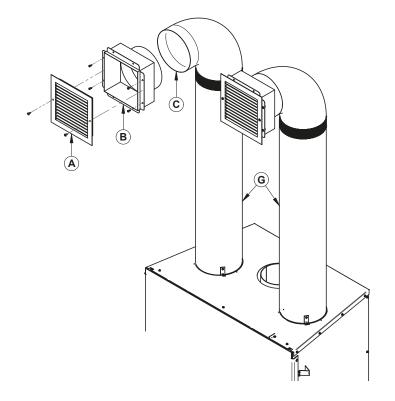

es to complete the installation.

A) Remove the knockouts that close the 8" (20 cm) diameter holes on top of the fireplace. Then cut and remove the insulation and the other set of knockouts inside the fireplace.



B) Screw the 6 steel brackets (D) with 6 screws (E) onto the top of the fireplace (3 per duct). Insert the ducts (G) (not supplied) into each opening and screw in place in the brackets (D) with 6 self-drilling screws (F).



C) Fasten ducts (G) to 90 ° elbows (C) using self-drilling screws (3 per elbow). Insert the frames (B) into the elbow outlets (C). Press the frame on the back of the non-combustible wall and screw it in place. Screw the frame (B) to the outlet of the elbow (C) with 3 self-drilling screws in each. Attach the decorative grilles (A) to the frames with screws.



# APPENDIX 4: OPTIONAL MODERN GRAVITY HOT AIR DISTRIBUTION KIT INSTALLATION (AC01389)

The kit includes :

- Decorative plate (A);
- Adjustable frame (B);
- Heat distribution box (C);
- Telescoping section (D);
- Anchor plates (E);
- All screws are included.

## Not included in the kit:

 - 8" rigid ducting, 26 ga, galvanized steel. (if necessary according to the desired height).

## Dimensions of heat distribution box





## Dimensions of the decorative plate



## Dimensions of assembled heat distribution box and adjustable decorative plate











## **Dimensions of telescoping section**



## Installation rules and advice

- The minimum height of the hot air duct is 68" (1.7 m). It must be measured from the base of the fireplace to the top of the hot air outlets.
- Do not connect