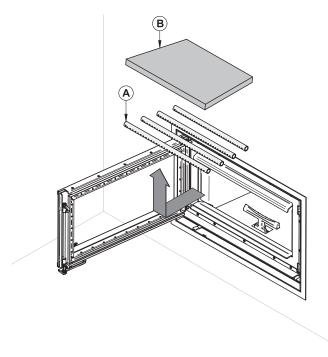

2. Remove the floor refractory panel (W).



## APPENDIX 8: SECONDARY AIR TUBES AND BAFFLE INSTALLATION

1. Starting with the rear tube, lean and insert the right end of the secondary air tube into the rear right channel hole. Then lift and insert the left end of the tube into the rear left channel.



- Align the notch in the left end of the tube with the key of the left air channel hole. Using a «Wise grip» hold the tube and lock it in place by turning the tube as shown. Make sure the notch reaches the end of the key way.
- 3. Repeat for center back tube.
- 4. Put the baffle in place.
- 5. Repeat steps 1 and 2 for the two front tubes.
- 6. To remove the tubes use the above steps in reverse order.

Note that secondary air tubes (A) can be replaced without removing the baffle board (B).





APPENDIX 9: EXPLODED DIAGRAM AND PARTS LIST



IMPORTANT: THIS IS DATED INFORMATION. When requesting service or replacement parts for your unit, please provide the model number and the serial number. We reserve the right to change parts due to technology upgrades or availability. Contact an authorized dealer to obtain any of these parts. Never use substitute materials. Use of non-approved parts can result in poor performance and safety hazards.

| #  | Item    | Description                                                          | Qty |
|----|---------|----------------------------------------------------------------------|-----|
| 1  | AC05959 | METALLIC BLACK STOVE PAINT - 342 g (12oz) AEROSOL                    | 1   |
| 2  | AC01275 | FIRE SCREEN DOOR