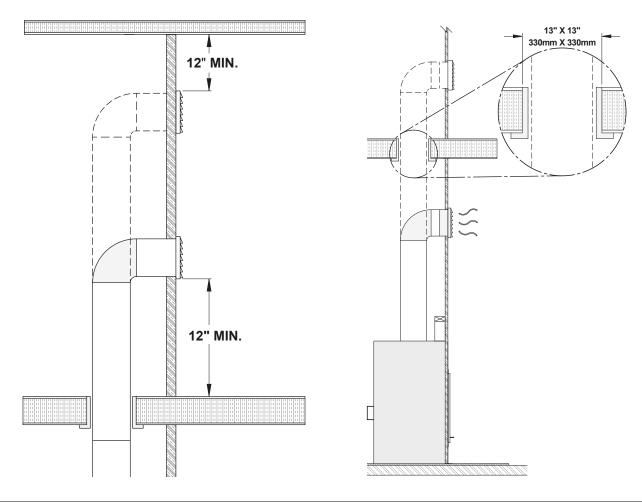

gs or anything other than those listed below.
- The hot air outlets can be installed in the same room as the fireplace or it can be installed in a room upstairs.
- When forced air kit is installed in conjunction with a gravity kit, the forced air device will draw some of the air from the gravity kit ducting, therefore reducing its efficiency.

## Clearances

- There shall be a clearance of at least 12" (305 mm) between the hot air outlet frame and a ceiling, side wall or mantle made of flammable material.
- When the duct passes through a wall or floor made of flammable material, a firestop radiation shield (same as the one used for a class A chimney) must be installed in the opening of the wall or floor. There must be a clearance of at least 2" (50 mm) between the ducts and the firestop.



## Installation



It is strongly recommended to wear gloves to complete the installation.

A) Remove the knockouts that close the 8" (20 cm) diameter holes on top of the fireplace. Then cut and remove the insulation and the other set of knockouts inside the fireplace.



B) Secure the 2 anchor plates (E) with 8 screws provided (F) on top of the fireplace (4 for each anchor plate). Insert the telescoping section (D) into each anchor plate and secure it with 6 other self-tapping screws provided (G).



C) Secure the telescoping sections (D) to the heat distribution box (C) with self-tapping screws (G) (3 per telescoping section). Determine the needed height and secure the two parts of the telescoping sections together with 3 self-tapping screws. Insert the adjustable frame (B) in the heat