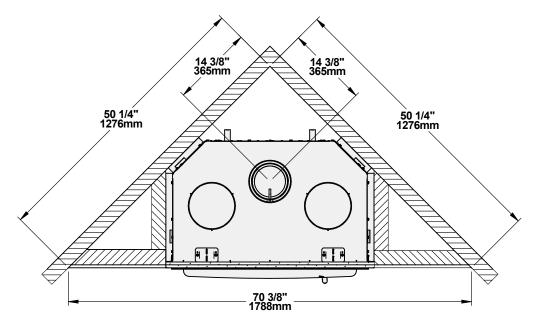

# TABLE OF CONTENTS

| PART       | A - OPERATION AND MAINTENANCE7  |
|------------|---------------------------------|
| 1. Sa      | afety Information7              |
| 2. Ge      | eneral Information              |
| 2.1        | Performances                    |
| 2.2        | Specifications                  |
| 2.3        | Dimensions10                    |
| 2.4        | EPA Certification Loading       |
| 2.5        | Materials                       |
| 2.6        | Zone Heating                    |
| 2.7        | Emissions and Efficiency15      |
|            | ıel15                           |
| 3.1        | Tree Species                    |
| 3.2        | Log Length                      |
| 3.3<br>3.4 | Piece Size                      |
| 3.4<br>3.5 | Drying Time                     |
|            |                                 |
|            | perating the Fireplace          |
|            | Using a Fire Screen             |
| 5. Bı      | urning Wood Efficiently         |
| 5.1        | First Use                       |
| 5.2        | Lighting Fires                  |
| 5.3        | Combustion Cycles               |
| 5.4<br>5.5 | Rekindling a Fire               |
| 5.6        | Air Intake Control              |
| 5.7        | Fire Types                      |
|            | aintenance                      |
|            |                                 |
| 6.2        | Cleaning and Painting           |
| 6.3        | Glass Door                      |
| 6.4        | Exhaust System                  |
| PART       | B – INSTALLATION                |
| 7. Sa      | afety Information and Standards |
| 7.1        | Safety                          |
| 7.2        |                                 |
| 8. Fii     | replace Installation            |
| 8.1        | •<br>Standoff installation      |
| 8.2        | Carrying Handles                |
| 8.3        | Location                        |
| 8.4        | Clearances to combustibles      |
| 8.5        | Framing construction            |
| 8.6        | Hearth Extension Construction   |
| 8.7        | Facing                          |