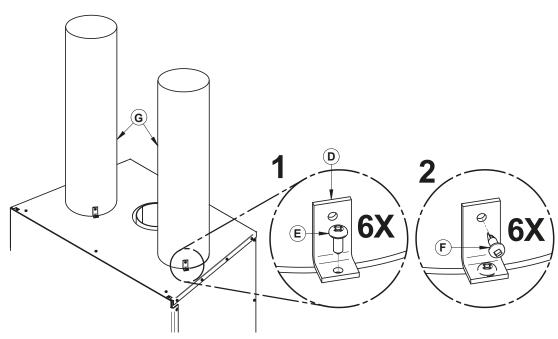

le material.
- When the duct passes through a wall or floor made of flammable material, a firestop radiation shield (same as the one used for a class A chimney) must be installed in the opening of the wall or floor. There must be a clearance of at least 2" (50 mm) between the ducts and the firestop.



## Installation



It is strongly recommended to wear gloves to complete the installation.

A) Remove the knockouts that close the 8" (20 cm) diameter holes on top of the fireplace. Then cut and remove the insulation and the other set of knockouts inside the fireplace.



B) Screw the 6 steel brackets (D) with 6 screws (E) onto the top of the fireplace (3 per duct). Insert the ducts (G) (not supplied) into each opening and screw in place in the brackets (D) with 6 self-drilling screws (F).



C) Fasten ducts (G) to 90 ° elbows (C) using self-drilling screws (3 per elbow). Insert the frames (B) into the elbow outlets (C). Press the frame on the back of the non-combustible wall and screw it in place. Screw the frame (B) to the outlet of the elbow (C) with 3 self-drilling screws in each. Attach the decorative grilles (A) to the frames with screws.



# APPENDIX 4: OPTIONAL MODERN GRAVITY HOT AIR DISTRIBUTION KIT INSTALLATION (AC01389)

The kit includes :

- Decorative plate (A);
- Adjustable frame (B);
- Heat distribution box (C);
- Telescoping section (D);
- Anchor plates (E);
- All screws are included.

## Not included in the kit:

 - 8" rigid ducting, 26 ga, galvanized steel. (if necessary according to the desired height).

## Dimensions of heat distribution box





## Dimen