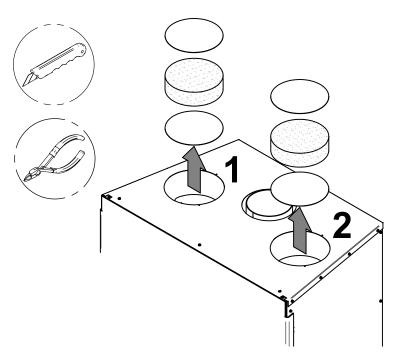

he air from the gravity kit ducting, therefore reducing its efficiency.

## Clearances

- There shall be a clearance of at least 12" (305 mm) between the hot air outlet frame and a ceiling, side wall or mantle made of flammable material.
- When the duct passes through a wall or floor made of flammable material, a firestop radiation shield (same as the one used for a class A chimney) must be installed in the opening of the wall or floor. There must be a clearance of at least 2" (50 mm) between the ducts and the firestop.



## Installation



It is strongly recommended to wear gloves to complete the installation.

A) Remove the knockouts that close the 8" (20 cm) diameter holes on top of the fireplace. Then cut and remove the insulation and the other set of knockouts inside the fireplace.



B) Secure the 2 anchor plates (E) with 8 screws provided (F) on top of the fireplace (4 for each anchor plate). Insert the telescoping section (D) into each anchor plate and secure it with 6 other self-tapping screws provided (G).



C) Secure the telescoping sections (D) to the heat distribution box (C) with self-tapping screws (G) (3 per telescoping section). Determine the needed height and secure the two parts of the telescoping sections together with 3 self-tapping screws. Insert the adjustable frame (B) in the heat distribution box (C), press it against the non-combustible material and secure with 4 screws into the heat distribution box. Set the decorative plate (A) to the adjustable frame (B).



# APPENDIX 5: OPTIONAL FORCED AIR DISTRIBUTION KIT INSTALLATION (AC01363)

It is possi