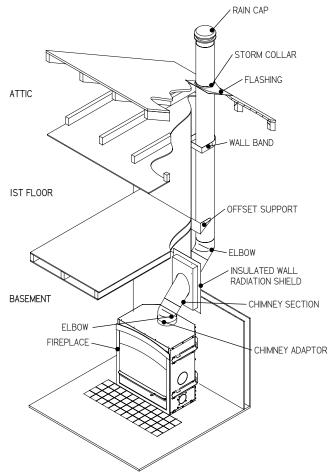

the storm collar and the chimney, using silicone sealant.
- 7. Install the chimney cap (G).

## 9.3.3 Offset Installation

- 1. Follow the instructions for a ceiling supported installation until the first elbow.
- Install and turn the elbow in the right direction. Attach to the chimney using three ½" (12 mm) metal screws.
- 3. Install the appropriate number of chimney sections to obtain the necessary deviation. Secure the chimney sections together with three ½" (12 mm) screws. If the offset section has two or more chimney sections, a bracket must be installed. If the chimney go through a wall, install a wall thimble.
- 4. Install another elbow to bring the chimney back in a vertical position.
- 5. Continue the installation following the instructions of the ceiling supported installation.



| Chimney model         | See <u>Table 4</u> |
|-----------------------|--------------------|
| Vertical Installation | 15 ft (4,6 m)      |
| Two (2) elbows        | 15 ft(4,6 m)       |
| Four (4) elbows       | 17 ft (5,2 m)      |

## 9.3.4 Masonry Chimney Installation

The masonry chimney must meet the minimum requirements of the local building code or equivalent for a safe installation. Contact a building inspector to learn about the requirements in the area.

Before starting the installation, the masonry chimney should be inspected for cracks, crumbling mortar, creosote layers, obstructions or other signs of deterioration. If signs of deterioration are noted, the chimney should be repaired and cleaned before installation.

- 2. Mark where the flue will pass through the masonry chi