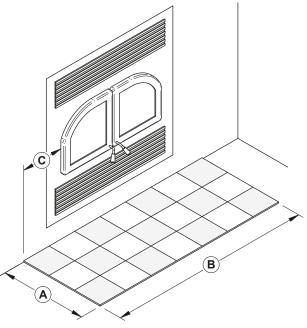

# TABLE OF CONTENTS

| PART       | A - OPERATION AND MAINTENANCE7  |
|------------|---------------------------------|
| 1. Sa      | afety Information7              |
| 2. Ge      | eneral Information              |
| 2.1        | Performances                    |
| 2.2        | Specifications                  |
| 2.3        | Dimensions10                    |
| 2.4        | EPA Certification Loading       |
| 2.5        | Materials                       |
| 2.6        | Zone Heating                    |
| 2.7        | Emissions and Efficiency15      |
|            | ıel15                           |
| 3.1        | Tree Species                    |
| 3.2        | Log Length                      |
| 3.3<br>3.4 | Piece Size                      |
| 3.4<br>3.5 | Drying Time                     |
|            |                                 |
|            | perating the Fireplace          |
|            | Using a Fire Screen             |
| 5. Bı      | urning Wood Efficiently         |
| 5.1        | First Use                       |
| 5.2        | Lighting Fires                  |
| 5.3        | Combustion Cycles               |
| 5.4<br>5.5 | Rekindling a Fire               |
| 5.6        | Air Intake Control              |
| 5.7        | Fire Types                      |
|            | aintenance                      |
|            |                                 |
| 6.2        | Cleaning and Painting           |
| 6.3        | Glass Door                      |
| 6.4        | Exhaust System                  |
| PART       | B – INSTALLATION                |
| 7. Sa      | afety Information and Standards |
| 7.1        | Safety                          |
| 7.2        |                                 |
| 8. Fii     | replace Installation            |
| 8.1        | •<br>Standoff installation      |
| 8.2        | Carrying Handles                |
| 8.3        | Location                        |
| 8.4        | Clearances to combustibles      |
| 8.5        | Framing construction            |
| 8.6        | Hearth Extension Construction   |
| 8.7        | Facing                          |