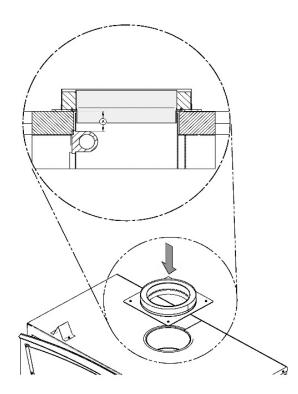

Y AT LEAST 12 INCHES (30 CM). THE FLASHING MUST HAVE A MINIMUM HEIGHT OF 6 INCHES (15.25CM). THE TOP OF THE ENCLOSURE MUST BE MADE OF NON-COMBUSTIBLE MATERIALS. Note: The chimney chase on the roof must be the same size as the flashing.

- Cut and frame square holes in all floors, ceilings, and roof that the chimney will go through to provide a 2" (50 mm) minimum clearance between the chimney and any combustible materials. Do not fill this 2" space with insulation or any other combustible material.
- In all cases, the chimney must start with a 6" diameter anchor plate attached to the fireplace.
- If the male anchor plate nozzle exceeds 2" (50 mm) in length (A), it must be cut above the lifting hooks welded inside the flue outlet so that it is sitting perfectly on the top of the fireplace.



## 9.3.2 Ceiling Supported Installation



- A : Anchor plate
- B: Ceiling support
- C: Framing opening
- D: Attic insulation shield
- E: Roof flashing
- F: Storm collar
- G: Chimney cap

- 1. Cut and frame square openings **(C)** in the ceiling, floor and roof where the chimney will pass. A 2" clearance must be maintained between the chimney and any combustible materials. The 2" space must remain empty, without insulation or any other combustible material. The size of the floor and ceiling holes must be in accordance with the chimney manufacturer's instructions.
- 2. From underneath the ceiling, install a ceiling support **(B)** in each floor where the chimney will pass. In the attic, install an attic radiation shield from above **(D)**.
- 3. Install an anchor plate (A) and a first chim