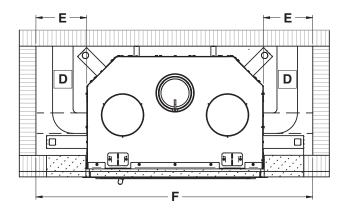

# TABLE OF CONTENTS

| PART       | A - OPERATION AND MAINTENANCE7  |
|------------|---------------------------------|
| 1. Sa      | afety Information7              |
| 2. Ge      | eneral Information              |
| 2.1        | Performances                    |
| 2.2        | Specifications                  |
| 2.3        | Dimensions10                    |
| 2.4        | EPA Certification Loading       |
| 2.5        | Materials                       |
| 2.6        | Zone Heating                    |
| 2.7        | Emissions and Efficiency15      |
|            | ıel15                           |
| 3.1        | Tree Species                    |
| 3.2        | Log Length                      |
| 3.3<br>3.4 | Piece Size                      |
| 3.4<br>3.5 | Drying Time                     |
|            |                                 |
|            | perating the Fireplace          |
|            | Using a Fire Screen             |
| 5. Bı      | urning Wood Efficiently         |
| 5.1        | First Use                       |
| 5.2        | Lighting Fires                  |
| 5.3        | Combustion Cycles               |
| 5.4<br>5.5 | Rekindling a Fire               |
| 5.6        | Air Intake Control              |
| 5.7        | Fire Types                      |
|            | aintenance                      |
|            |                                 |
| 6.2        | Cleaning and Painting           |
| 6.3        | Glass Door                      |
| 6.4        | Exhaust System                  |
| PART       | B – INSTALLATION                |
| 7. Sa      | afety Information and Standards |
| 7.1        | Safety                          |
| 7.2        |                                 |
| 8. Fii     | replace Installation            |
| 8.1        | •<br>Standoff installation      |
| 8.2        | Carrying Handles                |
| 8.3        | Location                        |
| 8.4        | Clearances to combustibles      |
| 8.5        | Framing construction            |
| 8.6        | Hearth Extension Construction   |
| 8.7        | Facing                          |