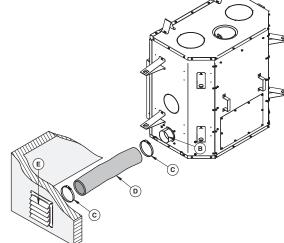

frame dimensions



#### **Installation**



Secure the finishing frame to the facing using silicone.

## APPENDIX 2: OPTIONAL FRESH AIR INTAKE INSTALLATION

Follow the instructions below for connecting the fireplace to a fresh air intake:

- The insulated flexible pipe **(D)** should be of sufficient length (at least 10') and of a configuration to prevent condensation.
- The outside wall register (E) must not be installed:
  - More than 50% of the total height of the chimney;
  - At more than 10' (3 m) above the base of the fireplace;
  - More than 3' (0.9 m) below the base of the fireplace.
- The fresh air must come from outside the house. The air intake should not take air in the attic, basement or garage.
- The duct and the air intake can be installed above or below the floor level.



• The air intake should be installed high enough not to be obstructed by snow. It should be protected from the wind, away from automobile exhaust, a gas meter or other air inlets or outlets.

## The following items are included with the fireplace:

- One (1) 4" (76 mm) adapter (B);
- One (1) air intake plate;
- Four (4) screws.

## The following items are not included:

- The outside wall register (E);
- The two (2) adjustable collars (C);
- Insulated duct length 4" (D). (Duct must be HVAC type and must comply with ULC S110 or UL 181, Class 0 or Class 1 and must withstand temperatures up to 250° F).

## Note: Only remove the knockout that will be used to connect the fresh air intake assembly.

The fresh air intake can be installed in two different locations on the fireplace. On the right