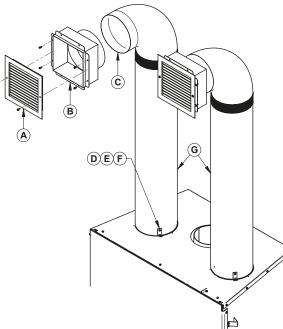

US Environmental Protection Agency phase II certified wood fireplace compliant with 2020 cord wood standard.