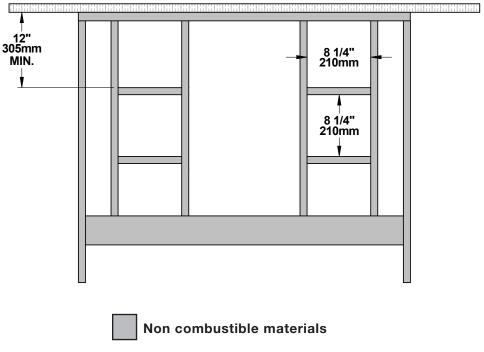

US Environmental Protection Agency phase II certified wood fireplace compliant with 2020 cord wood standard.