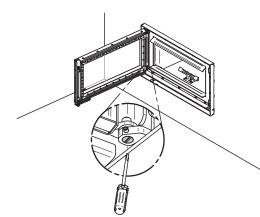

must therefore be inspected periodically to get a good seal. The seal can be improved with a simple adjustment of the latch mechanism. Proceed as follows:

- 1. Open the door and locate the lower and upper latch systems to the right of the door opening.
- Using slotted screwdriver or nutdrive (5/16"), loosing slightly the screws (A) before adjusting screw (B). Turn the adjustment setscrew (B) counterclockwise to increase the compression of the gasket of the facing or clockwise to reduce the compression of the seal in the case of a new gasket for example. Tighten screws (A) before using the door.



#### 6.3.5 Alignement

To align the doors, open the doors and slightly unscrew the set screws on the lower and upper door hinges with a 3/32" Allen key to release the adjustable hinge rods.





Using a flat screwdriver, turn the adjustable hinge rods in the directions shown to adjust the doors. Tighten the set screws on the door hinges when they are in the desired positions.

|               | Doors position with more space | Doors position with less space | Doors tilt up | Doors tilt down |
|---------------|--------------------------------|--------------------------------|---------------|-----------------|
| Top pintle    |                                |                                |               |                 |
| Bottom pintle |                                |                                |               |                 |

#### 6.3.6 Gasket

It is important to replace the gasket with another having the same diameter and density to maintain a good seal.

- 1. Re