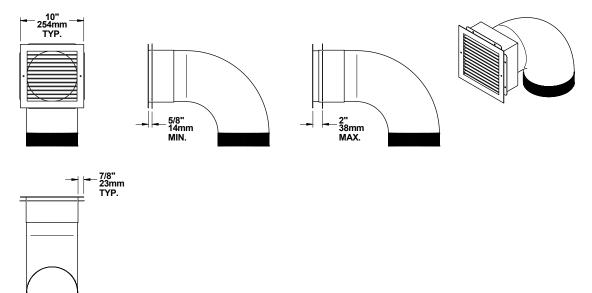

US Environmental Protection Agency phase II certified wood fireplace compliant with 2020 cord wood standard.