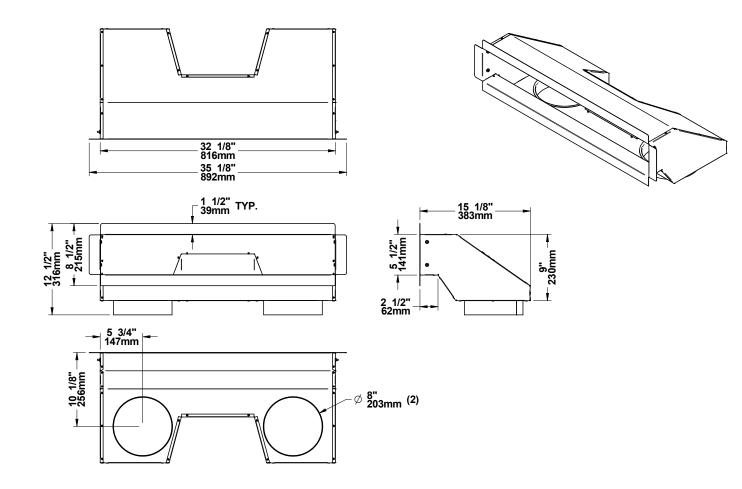

# TABLE OF CONTENTS

| PART       | A - OPERATION AND MAINTENANCE7  |
|------------|---------------------------------|
| 1. Sa      | afety Information7              |
| 2. Ge      | eneral Information              |
| 2.1        | Performances                    |
| 2.2        | Specifications                  |
| 2.3        | Dimensions10                    |
| 2.4        | EPA Certification Loading       |
| 2.5        | Materials                       |
| 2.6        | Zone Heating                    |
| 2.7        | Emissions and Efficiency15      |
|            | ıel15                           |
| 3.1        | Tree Species                    |
| 3.2        | Log Length                      |
| 3.3<br>3.4 | Piece Size                      |
| 3.4<br>3.5 | Drying Time                     |
|            |                                 |
|            | perating the Fireplace          |
|            | Using a Fire Screen             |
| 5. Bı      | urning Wood Efficiently         |
| 5.1        | First Use                       |
| 5.2        | Lighting Fires                  |
| 5.3        | Combustion Cycles               |
| 5.4<br>5.5 | Rekindling a Fire               |
| 5.6        | Air Intake Control              |
| 5.7        | Fire Types                      |
|            | aintenance                      |
|            |                                 |
| 6.2        | Cleaning and Painting           |
| 6.3        | Glass Door                      |
| 6.4        | Exhaust System                  |
| PART       | B – INSTALLATION                |
| 7. Sa      | afety Information and Standards |
| 7.1        | Safety                          |
| 7.2        |                                 |
| 8. Fii     | replace Installation            |
| 8.1        | •<br>Standoff installation      |
| 8.2        | Carrying Handles                |
| 8.3        | Location                        |
| 8.4        | Clearances to combustibles      |
| 8.5        | Framing construction            |
| 8.6        | Hearth Extension Construction   |
| 8.7        | Facing                          |

| 8.8                                    | Combustible or non combustible Shelf Installation                           | 13                         |
|----------------------------------------|-----------------------------------------------------------------------------|----------------------------|
| 9. Th                                  | e Venting System4                                                           | 3                          |
| 9.1<br>9.2<br>9.3<br>9.4<br>9.5<br>9.6 | Location                                                                    | 14<br>14<br>50<br>50<br>51 |
| Appe                                   | ndix 1: Finishing Frame Installation5                                       | 63                         |
| Appe                                   | ndix 2: Optional Fresh Air Intake Installation5                             | <b>5</b> 4                 |
| Appe                                   | ndix 3: Optional Traditional Gravity Hot Air Distribution Kit Installation5 | <b>5</b> 7                 |
| Appe                                   | ndix 4: Optional Modern Gravity Hot Air Distribution Kit Installation       | 51                         |
| Appe                                   | ndix 5: Optional Forced Air Distribution Kit Installation6                  | 6                          |
| Appe                                   | ndix 6: Optional Fire Screen Installation6                                  | 57                         |
| Appe                                   | ndix 7: Refractory Panels Replacement6                                      | 8                          |
| Appe                                   | ndix 8: Secondary Air Tubes and Baffle Installation6                        | ;9                         |
| Appe                                   | ndix 9: Exploded Diagram and Parts List                                     | '0                         |
| VALC                                   | OURT Limited Lifetime Warranty7                                             | '3                         |