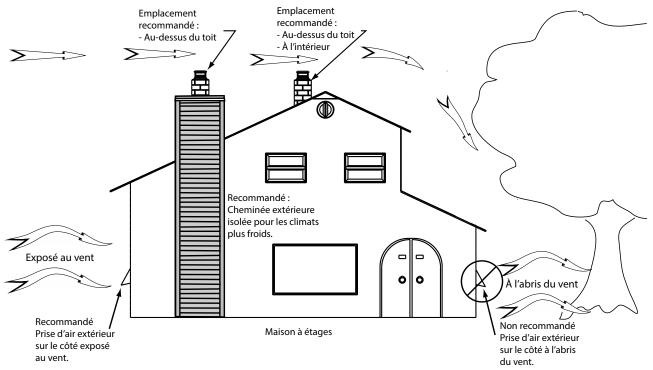

ustion Air

The safest and most reliable supply of combustion air for a fireplace is from the room in which it is installed. Room air is already preheated so it will not chill the fire, and its availability is not affected by wind pressures on the house. The only case in which the fireplace may not have adequate access to combustion air is if the operation of a powerful exhaust device (such as a kitchen range exhaust) causes the pressure in the house to become negative relative to outdoors.

Using a fireplace can deplete the air supply for other fuel burning appliances of combustion This can lead to incomplete combustion, backdrafting, poor appliance performance, fire risk and can diminish the indoor air quality. Ensure a proper ventilation and air intake for all fuel burning appliances.



## 9.3 Chimney Installation

The chimney manufacturer's installation manual takes precedence over the following installation instructions. To ensure a safe installation, please refer to it. Some non-illustrated parts may be required.

## 9.3.1 General Advices

- This wood burning fireplace has optimum performance and efficiency when connected to a **chimney** with a **6" (150 mm) diameter flue**, only the chimneys listed in the <u>««Table 4 :</u> <u>Approved Chimneys</u> can be used.
- To insure a good draft, it is recommended to have a length of 18" (457 mm) from the top of the unit to the first offset. However, starting using a 30° or 45° (Canada Only) elbow is also approved.

## • A CHIMNEY VENTING A FIREPLACE SHALL NOT VENT ANY OTHER APPLIANCE.

- The **minimum height of the chimney*