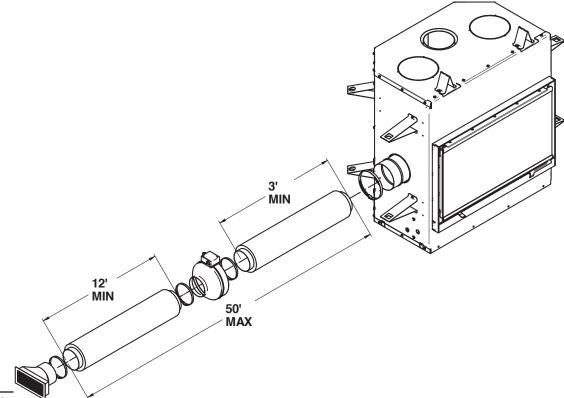

| 8.8                                    | Combustible or non combustible Shelf Installation                           | 13                         |
|----------------------------------------|-----------------------------------------------------------------------------|----------------------------|
| 9. Th                                  | e Venting System4                                                           | 3                          |
| 9.1<br>9.2<br>9.3<br>9.4<br>9.5<br>9.6 | Location                                                                    | 14<br>14<br>50<br>50<br>51 |
| Appe                                   | ndix 1: Finishing Frame Installation5                                       | 63                         |
| Appe                                   | ndix 2: Optional Fresh Air Intake Installation5                             | <b>5</b> 4                 |
| Appe                                   | ndix 3: Optional Traditional Gravity Hot Air Distribution Kit Installation5 | <b>5</b> 7                 |
| Appe                                   | ndix 4: Optional Modern Gravity Hot Air Distribution Kit Installation       | 51                         |
| Appe                                   | ndix 5: Optional Forced Air Distribution Kit Installation6                  | 6                          |
| Appe                                   | ndix 6: Optional Fire Screen Installation6                                  | 57                         |
| Appe                                   | ndix 7: Refractory Panels Replacement6                                      | 8                          |
| Appe                                   | ndix 8: Secondary Air Tubes and Baffle Installation6                        | ;9                         |
| Appe                                   | ndix 9: Exploded Diagram and Parts List                                     | '0                         |
| VALC                                   | OURT Limited Lifetime Warranty7                                             | '3                         |