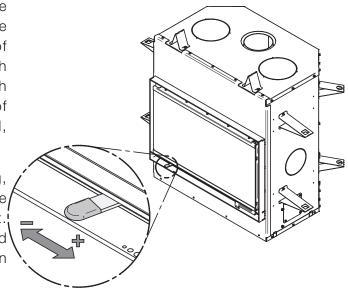

ON-METALLIC CONTAINER OR ON A WOODEN DECK.

# 5.6 Air Intake Control

Once the firewood, firebox and chimney are hot, air intake can be reduced to achieve a steady burn.

As the air intake is reduced, the burn rate decreases. This has the effect of distributing the thermal energy of the fuel over a longer period of time. In addition, the flow rate of exhaust through the appliance and flue pipe slows down, which increases the duration of the energy transfer of the exhaust gases. As the air intake is reduced, the flame slows down.

If the flames diminish to the point of disappearing, the air intake has been reduced too early in the combustion cycle or the wood used is too wet. If the wood is dry and the air control is used properly, the flames should decrease, but remain bright and stable.



On the other hand, too much air can make the fire uncontrollable, creating very high temperatures in the unit as well as in the chimney and seriously damaging them. A reddish glow on the unit and on the chimney components indicates overheating. Excessive temperatures can cause a chimney fire.

# 5.7 Fire Types

Using the air intake control is not the only way to match the fireplace heat output to the desired temperature in the house. A house will need far less heating in October than in January to maintain a comfortable temperature. Filling the firebox full in fall weather will overheat the space. Otherwise, the combustion rate will have to be reduced to a minimum and the fire will be smoky and inefficient.

Here are some suggestions for building fires suitable for different heating need