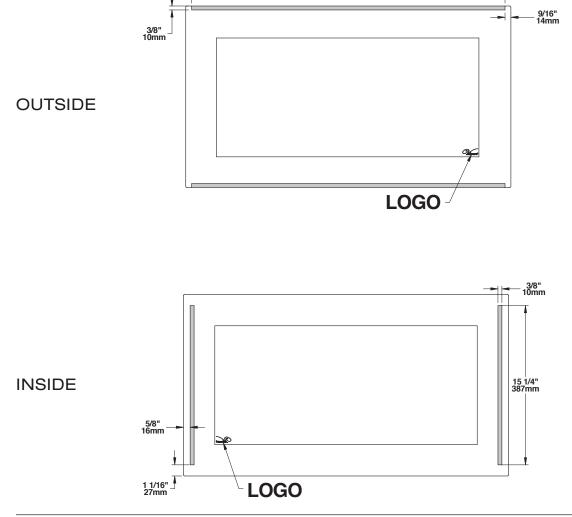

e view when there is no flame in the firebox. Contact your dealer to have the ROBAX® NightFlame (AC02773).

#### Tempered glass or ordinary glass will not withstand the high temperatures of this unit.

To remove or replace the glass:

- 1. Remove the door from its hinges and lay it on a flat surface.
- 2. Remove the upper glass retainer (A) and the lower glass retainer (B) held in place by the screw (C).
- 3. Remove glass (D).
- 4. Repeat the steps in reverse order to install the new glass.



The two main causes of broken door glass are uneven placement in the door and overtightening the retaining screws.

# 6.3.3 Gasket / installation

- 1. Follow the steps of the previous section to remove the glass.
- 2. Cut and install the adhesive gaskets as shown in the drawings below



30" 762mm



# Door

In order for the fireplace to burn at its best efficiency, the door must provide a perfect seal with the firebox. Therefore, the gasket should be inspected periodically to check for a good seal. The tightness of the door seal can be verified by closing and latching the door on a strip of paper. The test must be performed all around the door. If the paper slips out easily anywhere, either adjust the door or replace the gasket.

At the end of each heating season it is recommended to add a high temperature graphite paste on the threads of the door handle. This paste wil protect the threads from rust and prevent dust accumulation that can prevent the handle from rotating freely.



# 6.3.4 Door Adjustment

For the combustion of your fireplace to be optimal, the door should be perfect