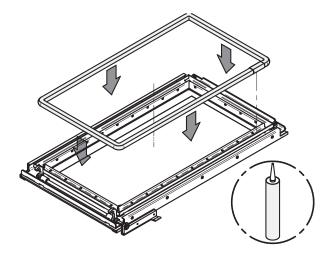

|                 |

#### 6.3.6 Gasket

It is important to replace the gasket with another having the same diameter and density to maintain a good seal.

- 1. Remove the door and place it face-down on something soft.
- 2. Remove the old gasket from the door. Use a screwdriver to scrape the old gasket adhesive from the door gasket groove.
- 3. Apply a bead of approximately 3/16" (5 mm) of high temperature silicone in the door gasket

groove. Starting from the middle, hinges side, press the gasket into the groove. The gasket must not be stretched during installation.

- 4. Leave about ½" (10 mm) long of the gasket when cutting and press the end into the groove. Tuck any loose fibers under the gasket and into the silicone.
- 5. Close the door. Do not use the fireplace for 24 hours.



# 6.4 Exhaust System

Wood smoke can condense inside the chimney, forming a inflammable deposit called creosote. If creosote builds up in the system, it can ignite when a hot fire is burned in the insert. A very hot fire can progress to the top of the chimney. Severe chimney fires can damage even the best chimneys. Smouldering, smoky fires can quickly cause a thick layer of creosote to form. When the insert is operated properly, the exhaust from the chimney is mostly clear and creosote builds up more slowly.

# «Creosote - Formation and Need to Removal

When wood is burned slowly, it produces tar and other organic vapors, which combine with expelled moisture to form creosote. The creosote vapors condense in the relatively cooler chimney flue of a slow-burning fire. As a result, creosote