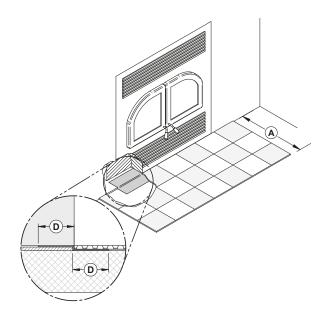

# TABLE OF CONTENTS

| PART       | A - OPERATION AND MAINTENANCE7  |
|------------|---------------------------------|
| 1. Sa      | afety Information7              |
| 2. Ge      | eneral Information              |
| 2.1        | Performances                    |
| 2.2        | Specifications                  |
| 2.3        | Dimensions10                    |
| 2.4        | EPA Certification Loading       |
| 2.5        | Materials                       |
| 2.6        | Zone Heating                    |
| 2.7        | Emissions and Efficiency15      |
|            | ıel15                           |
| 3.1        | Tree Species                    |
| 3.2        | Log Length                      |
| 3.3<br>3.4 | Piece Size                      |
| 3.4<br>3.5 | Drying Time                     |
|            |                                 |
|            | perating the Fireplace          |
|            | Using a Fire Screen             |
| 5. Bı      | urning Wood Efficiently         |
| 5.1        | First Use                       |
| 5.2        | Lighting Fires                  |
| 5.3        | Combustion Cycles               |
| 5.4<br>5.5 | Rekindling a Fire               |
| 5.6        | Air Intake Control              |
| 5.7        | Fire Types                      |
|            | aintenance                      |
|            |                                 |
| 6.2        | Cleaning and Painting           |
| 6.3        | Glass Door                      |
| 6.4        | Exhaust System                  |
| PART       | B – INSTALLATION                |
| 7. Sa      | afety Information and Standards |
| 7.1        | Safety                          |
| 7.2        |                                 |
| 8. Fii     | replace Installation            |
| 8.1        | •<br>Standoff installation      |
| 8.2        | Carrying Handles                |
| 8.3        | Location                        |
| 8.4        | Clearances to combustibles      |
| 8.5        | Framing construction            |
| 8.6        | Hearth Extension Construction   |
| 8.7        | Facing                          |