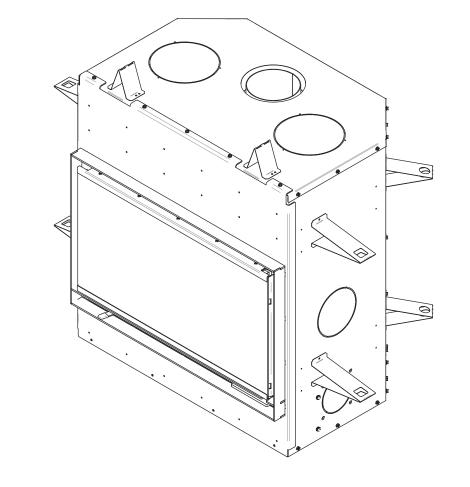

# TABLE OF CONTENTS

| PART       | A - OPERATION AND MAINTENANCE7  |
|------------|---------------------------------|
| 1. Sa      | afety Information7              |
| 2. Ge      | eneral Information              |
| 2.1        | Performances                    |
| 2.2        | Specifications                  |
| 2.3        | Dimensions10                    |
| 2.4        | EPA Certification Loading       |
| 2.5        | Materials                       |
| 2.6        | Zone Heating                    |
| 2.7        | Emissions and Efficiency15      |
|            | ıel15                           |
| 3.1        | Tree Species                    |
| 3.2        | Log Length                      |
| 3.3<br>3.4 | Piece Size                      |
| 3.4<br>3.5 | Drying Time                     |
|            |                                 |
|            | perating the Fireplace          |
|            | Using a Fire Screen             |
| 5. Bı      | urning Wood Efficiently         |
| 5.1        | First Use                       |
| 5.2        | Lighting Fires                  |
| 5.3        | Combustion Cycles               |
| 5.4<br>5.5 | Rekindling a Fire               |
| 5.6        | Air Intake Control              |
| 5.7        | Fire Types                      |
|            | aintenance                      |
|            |                                 |
| 6.2        | Cleaning and Painting           |
| 6.3        | Glass Door                      |
| 6.4        | Exhaust System                  |
| PART       | B – INSTALLATION                |
| 7. Sa      | afety Information and Standards |
| 7.1        | Safety                          |
| 7.2        |                                 |
| 8. Fii     | replace Installation            |
| 8.1        | •<br>Standoff installation      |
| 8.2        | Carrying Handles                |
| 8.3        | Location                        |
| 8.4        | Clearances to combustibles      |
| 8.5        | Framing construction            |
| 8.6        | Hearth Extension Construction   |
| 8.7        | Facing                          |