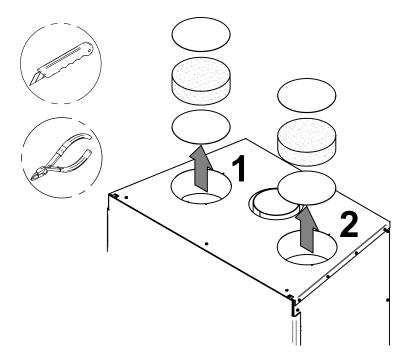

pes including elbows: 10' (3 m)
- The maximum number of elbows allowed per duct is two.
- There shall be a clearance of at least 12" (305 mm) between the hot air outlet frame and a ceiling, side wall or mantel made of flammable material.
- When the duct passes through a wall or floor made of flammable material, a firestop radiation shield (same as the one used for a class A chimney) must be installed in the opening of the wall or floor. There must be a clearance of at least 2" (50 mm) between the ducts and the firestop.



## Installation



It is strongly recommended to wear gloves to complete the installation.

A) Remove the knockouts that close the 8" (20 cm) diameter holes on top of the fireplace. Then cut and remove the insulation and the other set of knockouts inside the fireplace.



B) Screw the 6 steel brackets (D) with 6 screws (E) onto the top of the fireplace (3 per duct). Insert the ducts (G) (not supplied) into each opening and screw in place in the brackets (D) with 6 self-drilling screws (F).



C) Fasten ducts (G) to 90 ° elbows (C) using self-drilling screws (3 per elbow). Insert the frames (B) into the elbow outlets (C). Press the frame on the back of the non-combustible wall and screw it in place. Screw the frame (B) to the outlet of the elbow (C) with 3 self-drilling screws in each. Attach the decorative grilles (A) to the frames with screws.



# APPENDIX 4: OPTIONAL MODERN GRAVITY HOT AIR DISTRIBUTION KIT INSTALLATION (AC01389)

The kit includes :

- Decorative plate (A);
- Adjustable frame (B);
- Heat distribution box (C);
- Telescoping section (D);