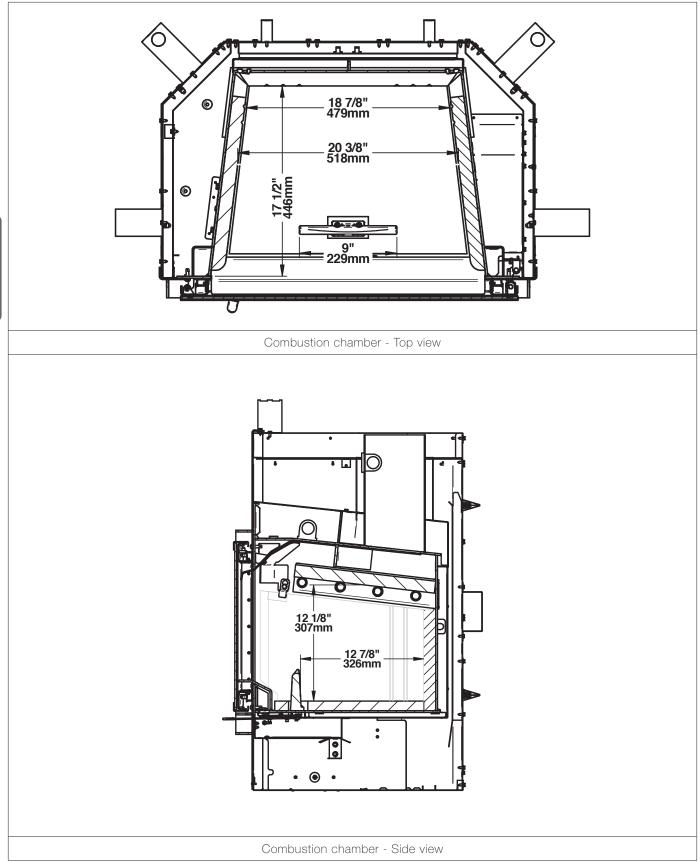

# TABLE OF CONTENTS

| PART       | A - OPERATION AND MAINTENANCE7  |
|------------|---------------------------------|
| 1. Sa      | afety Information7              |
| 2. Ge      | eneral Information              |
| 2.1        | Performances                    |
| 2.2        | Specifications                  |
| 2.3        | Dimensions10                    |
| 2.4        | EPA Certification Loading       |
| 2.5        | Materials                       |
| 2.6        | Zone Heating                    |
| 2.7        | Emissions and Efficiency15      |
|            | ıel15                           |
| 3.1        | Tree Species                    |
| 3.2        | Log Length                      |
| 3.3<br>3.4 | Piece Size                      |
| 3.4<br>3.5 | Drying Time                     |
|            |                                 |
|            | perating the Fireplace          |
|            | Using a Fire Screen             |
| 5. Bı      | urning Wood Efficiently         |
| 5.1        | First Use                       |
| 5.2        | Lighting Fires                  |
| 5.3        | Combustion Cycles               |
| 5.4<br>5.5 | Rekindling a Fire               |
| 5.6        | Air Intake Control              |
| 5.7        | Fire Types                      |
|            | aintenance                      |
|            |                                 |
| 6.2        | Cleaning and Painting           |
| 6.3        | Glass Door                      |
| 6.4        | Exhaust System                  |
| PART       | B – INSTALLATION                |
| 7. Sa      | afety Information and Standards |
| 7.1        | Safety                          |
| 7.2        |                                 |
| 8. Fii     | replace Installation            |
| 8.1        | •<br>Standoff installation      |
| 8.2        | Carrying Handles                |
| 8.3        | Location                        |
| 8.4        | Clearances to combustibles      |
| 8.5        | Framing construction            |
| 8.6        | Hearth Extension Construction   |
| 8.7        | Facing                          |