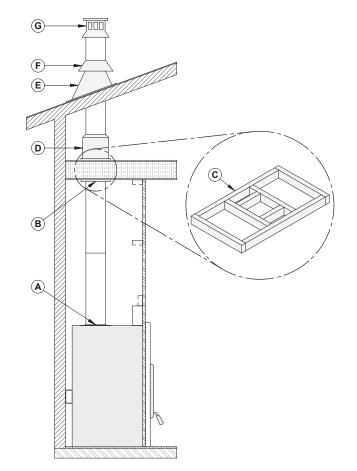

MUST HAVE A MINIMUM HEIGHT OF 6 INCHES (15.25CM). THE TOP OF THE ENCLOSURE MUST BE MADE OF NON-COMBUSTIBLE MATERIALS. Note: The chimney chase on the roof must be the same size as the flashing.

- Cut and frame square holes in all floors, ceilings, and roof that the chimney will go through to provide a 2" (50 mm) minimum clearance between the chimney and any combustible materials. Do not fill this 2" space with insulation or any other combustible material.
- In all cases, the chimney must start with a 6" diameter anchor plate attached to the fireplace.
- If the male anchor plate nozzle exceeds 2" (50 mm) in length (A), it must be cut above the lifting hooks welded inside the flue outlet so that it is sitting perfectly on the top of the fireplace.



## 9.3.2 Ceiling Supported Installation



- A : Anchor plate
- B: Ceiling support
- C: Framing opening
- D: Attic insulation shield
- E: Roof flashing
- F: Storm collar
- G: Chimney cap

- 1. Cut and frame square openings **(C)** in the ceiling, floor and roof where the chimney will pass. A 2" clearance must be maintained between the chimney and any combustible materials. The 2" space must remain empty, without insulation or any other combustible material. The size of the floor and ceiling holes must be in accordance with the chimney manufacturer's instructions.
- 2. From underneath the ceiling, install a ceiling support **(B)** in each floor where the chimney will pass. In the attic, install an attic radiation shield from above **(D)**.
- 3. Install an anchor plate (A) and a first chimney section on the fireplace. Install the n