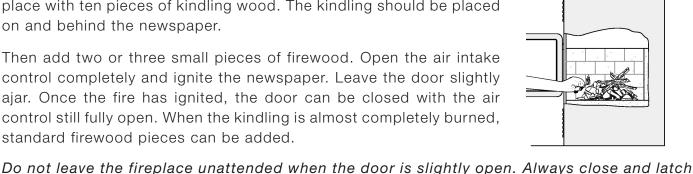

of paper tied together and put them on top and around the kindling. Open the air intake control completely, ignite the paper and close the door.

#### 5.2.2 Conventional Method

Here are three more ways to ignite wood fires.

fireplace is 16 in.

The conventional method to build a wood fire is to crumple 5 to 10 sheets of newspaper and place them in the firebox and hold them in place with ten pieces of kindling wood. The kindling should be placed on and behind the newspaper.

Then add two or three small pieces of firewood. Open the air intake control completely and ignite the newspaper. Leave the door slightly ajar. Once the fire has ignited, the door can be closed with the air control still fully open. When the kindling is almost completely burned, standard firewood pieces can be added.





The images above show the space in the firebox where the logs are to be placed. It is important to always respect this space and not to put logs in the grid area marked with an X. The marked area is defined by the space between the glass and the cast-iron andiron. To have a good ignition, place the two lower logs in a north-south position and cross the others on top. Leave enough space between the logs for good air circulation. The log length recommended for this The top down fire method has two advantages over the traditional method: first, the fire does not collapse on itself, and it is not necessary to add wood gradually since the combustion chamber is full before the fire is lit.

# 5.2.4 Two Parallel Logs Method

Two spit logs are placed in the firebox with a few sheets of twisted