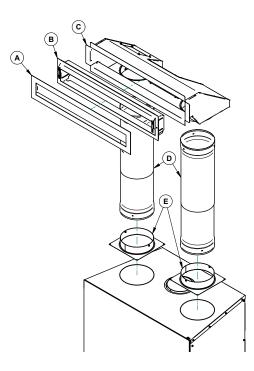

| 8.8                                    | Combustible or non combustible Shelf Installation                           | 13                         |
|----------------------------------------|-----------------------------------------------------------------------------|----------------------------|
| 9. Th                                  | e Venting System4                                                           | 3                          |
| 9.1<br>9.2<br>9.3<br>9.4<br>9.5<br>9.6 | Location                                                                    | 14<br>14<br>50<br>50<br>51 |
| Appe                                   | ndix 1: Finishing Frame Installation5                                       | 63                         |
| Appe                                   | ndix 2: Optional Fresh Air Intake Installation5                             | <b>5</b> 4                 |
| Appe                                   | ndix 3: Optional Traditional Gravity Hot Air Distribution Kit Installation5 | <b>5</b> 7                 |
| Appe                                   | ndix 4: Optional Modern Gravity Hot Air Distribution Kit Installation       | 51                         |
| Appe                                   | ndix 5: Optional Forced Air Distribution Kit Installation6                  | 6                          |
| Appe                                   | ndix 6: Optional Fire Screen Installation6                                  | 57                         |
| Appe                                   | ndix 7: Refractory Panels Replacement6                                      | 8                          |
| Appe                                   | ndix 8: Secondary Air Tubes and Baffle Installation6                        | ;9                         |
| Appe                                   | ndix 9: Exploded Diagram and Parts List                                     | '0                         |
| VALC                                   | OURT Limited Lifetime Warranty7                                             | '3                         |