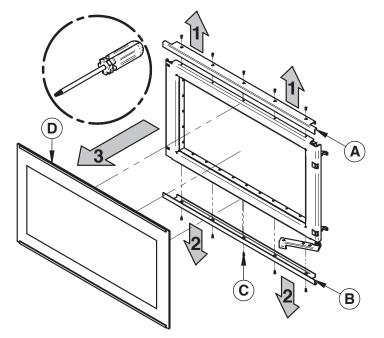

replaced with one having the same specification.

It is possible to replace your transparent glass with a tinted ROBAX® NightFlame. This fire viewing panels consist of a semi-transparent black glass-ceramic material designed for the use as thermal window in fireplaces with dead front effect to block the view when there is no flame in the firebox. Contact your dealer to have the ROBAX® NightFlame (AC02773).

#### Tempered glass or ordinary glass will not withstand the high temperatures of this unit.

To remove or replace the glass:

- 1. Remove the door from its hinges and lay it on a flat surface.
- 2. Remove the upper glass retainer (A) and the lower glass retainer (B) held in place by the screw (C).
- 3. Remove glass (D).
- 4. Repeat the steps in reverse order to install the new glass.



The two main causes of broken door glass are uneven placement in the door and overtightening the retaining screws.

# 6.3.3 Gasket / installation

- 1. Follow the steps of the previous section to remove the glass.
- 2. Cut and install the adhesive gaskets as shown in the drawings below



30" 762mm



# Door

In order for the fireplace to burn at its best efficiency, the door must provide a perfect seal with the firebox. Therefore, the gasket should be inspected periodically to check for a good seal. The tightness of the door seal can be verified by closing and latching the door on a strip of paper. The test must be performed all around the door. If the paper slips out easily anywhere, either adjust the door or replace the gasket.

At the end of each heating season it is recommended to a