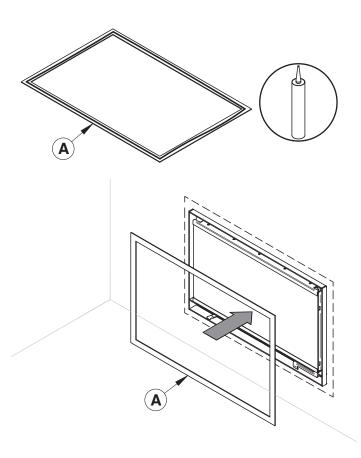

|                                                                                          |
| American Metal                            |                                                                                            |                                                                                          |

### Table 5 : LIST OF MANDATORY COMPONENTS

## 9.6.1 Rafter protection

Rafter protectors, at the roof level, must be installed with this unit, if the chimney is enclosed at the attic level. Rafter protectors must be made of 22 ga or more galvanized steel and must have at least the dimension presented on the following diagram:



## APPENDIX 1: FINISHING FRAME INSTALLATION (VA12FL02)

Finishing frame dimensions



#### **Installation**



Secure the finishing frame to the facing using silicone.

## APPENDIX 2: OPTIONAL FRESH AIR INTAKE INSTALLATION

Follow the instructions below for connecting the fireplace to a fresh air intake:

- The insulated flexible pipe **(D)** should be of sufficient length (at least 10') and of a configuration to prevent condensation.
- The outside wall register (E) must not be installed:
  - More than 50% of the total height of the chimney;
  - At more than 10' (3 m) above the base of the fireplace;
  - More than 3' (0.9 m) below the base of the fireplace.
- The fresh air must come from outside the house. The air intake should not take air in the attic, basement or garage.
- The duct and the air intake can be installed above or below the floor level.



• The air intake should be installed high