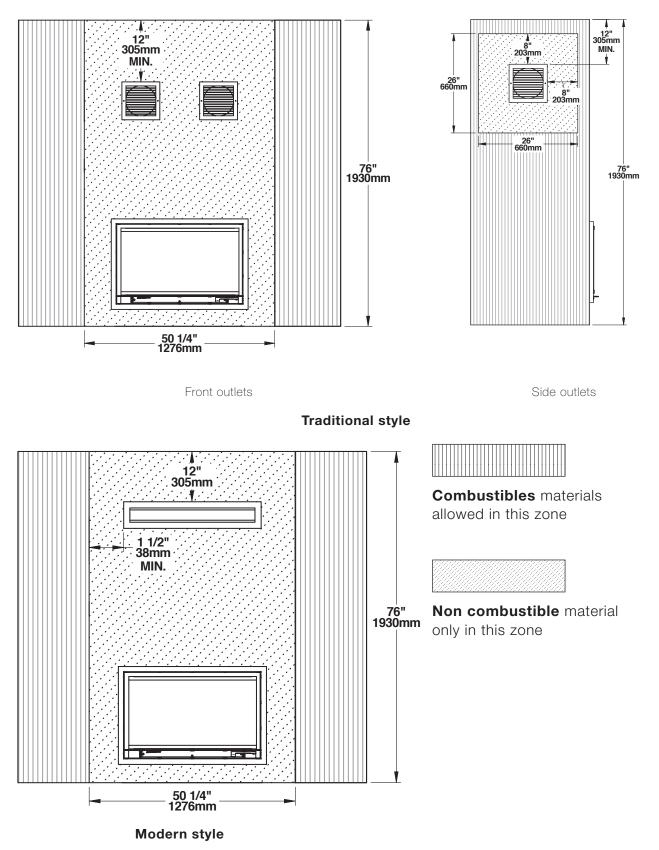

# TABLE OF CONTENTS

| PART       | A - OPERATION AND MAINTENANCE7  |
|------------|---------------------------------|
| 1. Sa      | afety Information7              |
| 2. Ge      | eneral Information              |
| 2.1        | Performances                    |
| 2.2        | Specifications                  |
| 2.3        | Dimensions10                    |
| 2.4        | EPA Certification Loading       |
| 2.5        | Materials                       |
| 2.6        | Zone Heating                    |
| 2.7        | Emissions and Efficiency15      |
|            | ıel15                           |
| 3.1        | Tree Species                    |
| 3.2        | Log Length                      |
| 3.3<br>3.4 | Piece Size                      |
| 3.4<br>3.5 | Drying Time                     |
|            |                                 |
|            | perating the Fireplace          |
|            | Using a Fire Screen             |
| 5. Bı      | urning Wood Efficiently         |
| 5.1        | First Use                       |
| 5.2        | Lighting Fires                  |
| 5.3        | Combustion Cycles               |
| 5.4<br>5.5 | Rekindling a Fire               |
| 5.6        | Air Intake Control              |
| 5.7        | Fire Types                      |
|            | aintenance                      |
|            |                                 |
| 6.2        | Cleaning and Painting           |
| 6.3        | Glass Door                      |
| 6.4        | Exhaust System                  |
| PART       | B – INSTALLATION                |
| 7. Sa      | afety Information and Standards |
| 7.1        | Safety                          |
| 7.2        |                                 |
| 8. Fii     | replace Installation            |
| 8.1        | •<br>Standoff installation      |
| 8.2        | Carrying Handles                |
| 8.3        | Location                        |
| 8.4        | Clearances to combustibles      |
| 8.5        | Framing construction            |
| 8.6        | Hearth Extension Construction   |
| 8.7        | Facing                          |