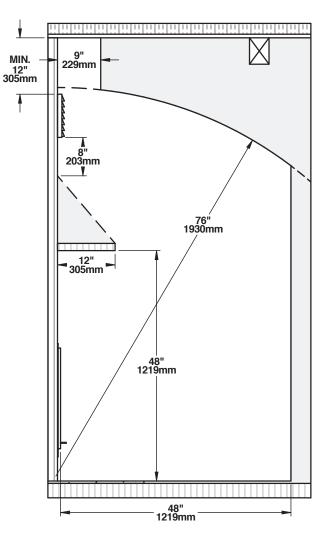

/1.92 = 0.52 |

Total R value = .8 + 0.52 = 1.32

<sup>&</sup>lt;sup>19</sup> Information as reported by manufacturers and other resources

## 8.7 Facing

Non combustible finishing materials such as brick or ceramic can be glued to the facade of the fireplace. Do not put a seal between the faceplate and the finishing material to facilitate removal of the facaplate, if necessary.



## 8.8 Combustible or non combustible Shelf Installation

It is possible to install a combustible or a noncombustible shelf above the fireplace.

The shelf can be up to 12" (305 mm) deep and must be installed at least 48" (1,22 m) from the base of the fireplace.

In the illustration, non-combustible material is allowed in the white area.

## The shelf will be hot. Do not put combustible materials on the shelf.



## 9. The Venting System

The venting system acts as the engine that drives the wood heating system. Even the best fireplace will not function safely and efficiently as intended if it is not connected to a suitable chimney. The heat in the flue gases that pass from the fireplace into the chimney is not waste heat. This heat is what the chimney uses to make the draft that draws in combustion air, keeps smoke inside the fireplace and safely vents exhaust to outside. Heat in the flue gas can be seen as the fuel the chimney uses to make draft.

## 9.1 Location

The location of the chimney is crucial for the proper functioning of the appliance. The chimney should be installed within the house rather than up an outside wall and should rise straight up through the tallest part of the house. Thi