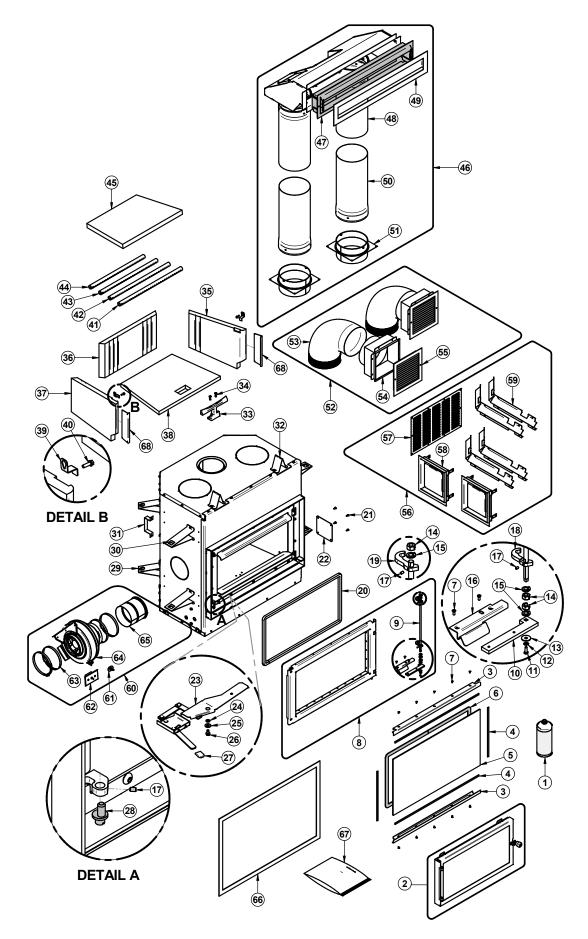

| 8.8                                    | Combustible or non combustible Shelf Installation                           | 13                         |
|----------------------------------------|-----------------------------------------------------------------------------|----------------------------|
| 9. Th                                  | e Venting System4                                                           | 3                          |
| 9.1<br>9.2<br>9.3<br>9.4<br>9.5<br>9.6 | Location                                                                    | 14<br>14<br>50<br>50<br>51 |
| Appe                                   | ndix 1: Finishing Frame Installation5                                       | 63                         |
| Appe                                   | ndix 2: Optional Fresh Air Intake Installation5                             | <b>5</b> 4                 |
| Appe                                   | ndix 3: Optional Traditional Gravity Hot Air Distribution Kit Installation5 | <b>5</b> 7                 |
| Appe                                   | ndix 4: Optional Modern Gravity Hot Air Distribution Kit Installation       | 51                         |
| Appe                                   | ndix 5: Optional Forced Air Distribution Kit Installation6                  | 6                          |
| Appe                                   | ndix 6: Optional Fire Screen Installation6                                  | 57                         |
| Appe                                   | ndix 7: Refractory Panels Replacement6                                      | 8                          |
| Appe                                   | ndix 8: Secondary Air Tubes and Baffle Installation6                        | ;9                         |
| Appe                                   | ndix 9: Exploded Diagram and Parts List                                     | '0                         |
| VALC                                   | OURT Limited Lifetime Warranty7                                             | '3                         |