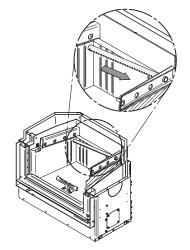

and bring it close to the door opening.

- 3. Lean the upper part of the firescreen against the top door opening making sure to insert the top firescreen bracket behind the primary air deflector.
- 4. Lift the firescreen upwards and push the bottom part towards the fireplace then let the firescreen rest on the bottom of the door opening.





## APPENDIX 7: REFRACTORY PANELS REPLACEMENT

- 1. Using a ratchet and a Torx (T-30) bit , unscrew the two screws **(V)** holding the andiron **(U)**.
- 2. Remove the floor refractory panel (W).



## APPENDIX 8: SECONDARY AIR TUBES AND BAFFLE INSTALLATION

1. Starting with the rear tube, lean and insert the right end of the secondary air tube into the rear right channel hole. Then lift and insert the left end of the tube into the rear left channel.



- Align the notch in the left end of the tube with the key of the left air channel hole. Using a «Wise grip» hold the tube and lock it in place by turning the tube as shown. Make sure the notch reaches the end of the key way.
- 3. Repeat for center back tube.
- 4. Put the baffle in place.
- 5. Repeat steps 1 and 2 for the two front tubes.
- 6. To remove the tubes use the above steps in reverse order.

Note that secondary air tubes (A) can be replaced without removing the baffle board (B).





APPENDIX 9: EXPLODED DIAGRAM AND PARTS LIST



IMPORTANT: THIS IS DATED INFORMATION. When requesting service or replacement parts for your unit, please provide the model number and the serial number. We reserve the right to change parts due to technology upgrades or availability. Contact an authori