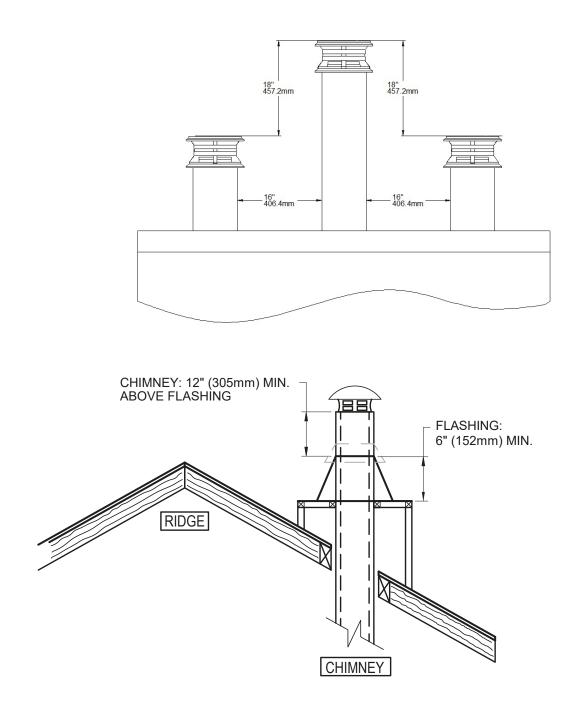

ll floors, ceilings, and roof that the chimney will go through to provide a 2" (50 mm) minimum clearance between the chimney and any combustible materials. Do not fill this 2" (50 mm) space with insulation or any other combustible material.

- A clearance of 2" (50 mm) between the chimney and any combustible material is required. This space must remain free, without insulation or other combustible material. The parts of the chimney that pass into inhabited spaces must be enclosed in an enclosure.
- For installations where more than one chimney is located in the same non-chase or within the same area, we suggest that their terminations be separated by at least 16» (410 mm) horizontally, and 18» (460 mm) vertically. This separation is to prevent smoke migrating from one chimney to another.



• WARNING: IF THE CHIMNEY IS INSTALLED IN AN ENCLOSURE ABOVE THE ROOF, IT MUST EXCEED THE TOP OF THE FLASHING CONE BY AT LEAST 12 INCHES (30 CM). THE FLASHING MUST HAVE A MINIMUM HEIGHT OF 6 INCHES (15.25CM). THE TOP OF THE ENCLOSURE MUST BE MADE OF NON-COMBUSTIBLE MATERIALS. Note: The chimney chase on the roof must be the same size as the flashing.

- Cut and frame square holes in all floors, ceilings, and roof that the chimney will go through to provide a 2" (50 mm) minimum clearance between the chimney and any combustible materials. Do not fill this 2" space with insulation or any other combustible material.
- In all cases, the chimney must start with a 6" diameter anchor plate attached to the fireplace.
- If the male anchor plate nozzle exceeds 2" (50 mm) in length (A), it must be cu