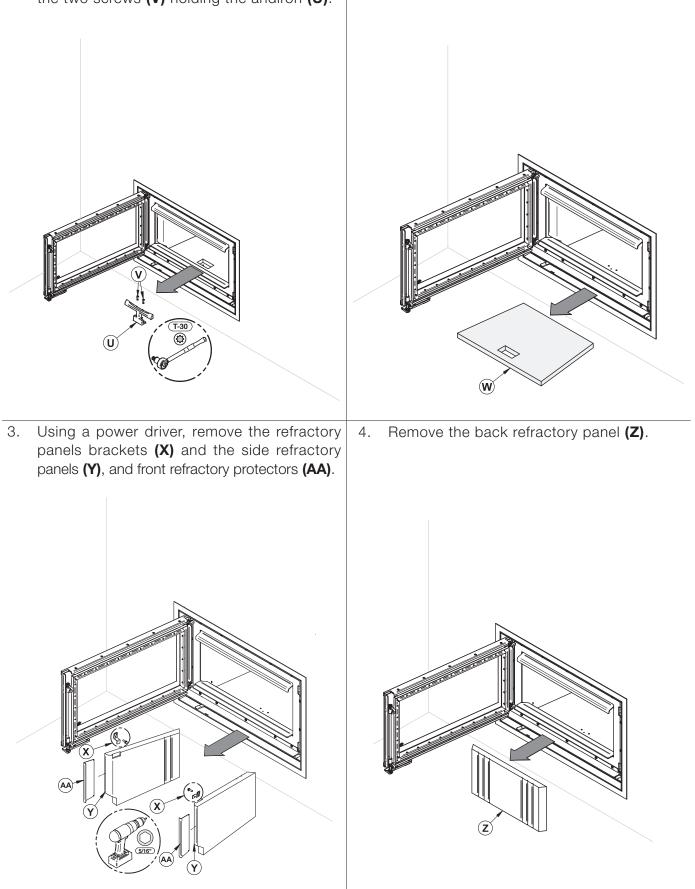

screen door can be installed on the fireplace. For more details, refer to the installation manual supplied with the fire screen.

#### Warning: Never leave the fireplace unattended while in use with the firescreen.

1. Open the door.

2. Hold the firescreen and bring it close to the door opening.

- 3. Lean the upper part of the firescreen against the top door opening making sure to insert the top firescreen bracket behind the primary air deflector.
- 4. Lift the firescreen upwards and push the bottom part towards the fireplace then let the firescreen rest on the bottom of the door opening.





## APPENDIX 7: REFRACTORY PANELS REPLACEMENT

- 1. Using a ratchet and a Torx (T-30) bit , unscrew the two screws **(V)** holding the andiron **(U)**.
- 2. Remove the floor refractory panel (W).



## APPENDIX 8: SECONDARY AIR TUBES AND BAFFLE INSTALLATION

1. Starting with the rear tube, lean and insert the right end of the secondary air tube into the rear right channel hole. Then lift and insert the left end of the tube into the rear left channel.



- Align the notch in the left end of the tube with the key of the left air channel hole. Using a «Wise grip» hold the tube and lock it in place by turning the tube as shown. Make sure the notch reaches the end of the key way.
- 3. Repeat for center back tube.
- 4. Put the baffle in place.
- 5. Repeat steps 1 and 2 for the two front tubes.
- 6. To remove the tubes use the above steps in reverse order.

Note that secondary air tubes (A) can be replaced without removing the baffle board (B).





APPENDIX 9: EXPLODED DIAGRAM AND PARTS L