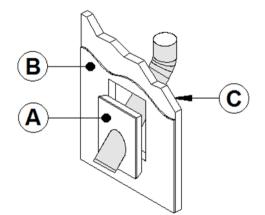

$(\mathbf{C})$ 

B

**A** 

When passing through a combustible wall with the chimney at a 30° or 45° angle (Canada only), an angled wall pass-thru must be installed. Follow the chimney manufacturer's installation instructions.

In cold climate locations, it is recommended to use the insulated wall pass-thru to maintain the home's thermal barrier.

| А | Wall pass-thru |
|---|----------------|
| В | Interior wall  |
| С | Exterior wall  |

#### **Chimney Support Installation** 9.5

#### 9.5.1 Roof Support

The universal roof support can be used on:

- a roof to support the chimney;
- a floor, ceiling, or roof over an offset to support the chimney or;
- as additional support.

Always follow the manufacturer's instructions for the maximum chimney height that can be supported by the support.





ENGLISH

This support is used above a chimney offset. When the offset of the chimney pass through a wall, this support can be installed on the wall to support the chimney.



## 9.6 Approved Chimneys

| CHIMNEY<br>MANUFACTURER                 | MODEL                    | ТҮРЕ           | DIAMETER   |
|-----------------------------------------|--------------------------|----------------|------------|
| Olympia Chimney<br>SBI Division Venting | Ventis                   | 1" Solid Pack  | 6" (15 cm) |
| SBI Division Venting                    | Nexvent                  | 1" Solid Pack  | 6" (15 cm) |
| Olympia Chimney                         | Champion Chimney System  | 1" Solid Pack  | 6" (15 cm) |
| Olympia Chimney                         | Rockford Chimney Systems | 1" Solid Pack  | 6"