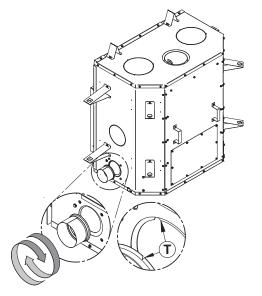

es up to 250° F).

## Note: Only remove the knockout that will be used to connect the fresh air intake assembly.

The fresh air intake can be installed in two different locations on the fireplace. On the right side **(1)** of the fireplace (the most common) or on the right side under the fireplace **(2)**.



ENGLISH

### Installation



It is strongly recommended to wear gloves to complete the installation.

- 1. To use the air intake on the right side, remove the knockout by cutting the micro-joints. Cut and remove the insulation and the other knockout inside the fireplace. To use the opening under the fireplace, only cut the knockout.
- 2. Install the adapter included in the fireplace and align the notch of the adapter **(T)** with the one on the fireplace. Turn the adapter clockwise.





Fresh air intake on the right side

Fresh air intake underneath

3. Lower the bottom decorative louver of the fireplace. Install the plate (F) supplied with the fireplace onto the front opening of the air control box. Using a screwdriver, secure with the 4 screws (G) found in the user manual. *Installing the plate will make the air intake housing airtight and prevent cold air from entering the fireplace when not in use*.



Install the flexible duct (D) on the fresh air inlet adapter (B) using one hose clamp (C). Fix the other end to the outer wall register (E) using the second hose clamp (C). The outer wall register (E) must be installed outside the house.

To properly install the flexible duct, gently remove the insulation and plastic wrap to expose the duct. Fix the duct using clamp