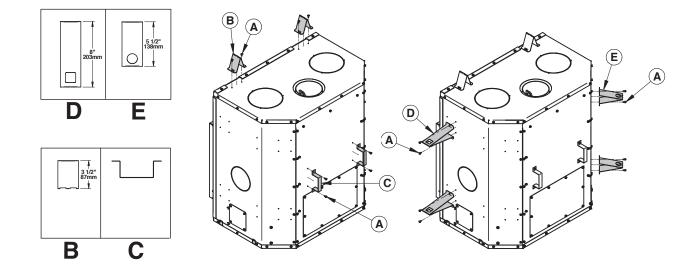

| 8.8                                    | Combustible or non combustible Shelf Installation                           | 13                         |
|----------------------------------------|-----------------------------------------------------------------------------|----------------------------|
| 9. Th                                  | e Venting System4                                                           | 3                          |
| 9.1<br>9.2<br>9.3<br>9.4<br>9.5<br>9.6 | Location                                                                    | 14<br>14<br>50<br>50<br>51 |
| Appe                                   | ndix 1: Finishing Frame Installation5                                       | 63                         |
| Appe                                   | ndix 2: Optional Fresh Air Intake Installation5                             | <b>5</b> 4                 |
| Appe                                   | ndix 3: Optional Traditional Gravity Hot Air Distribution Kit Installation5 | <b>5</b> 7                 |
| Appe                                   | ndix 4: Optional Modern Gravity Hot Air Distribution Kit Installation       | 51                         |
| Appe                                   | ndix 5: Optional Forced Air Distribution Kit Installation6                  | 6                          |
| Appe                                   | ndix 6: Optional Fire Screen Installation6                                  | 57                         |
| Appe                                   | ndix 7: Refractory Panels Replacement6                                      | 8                          |
| Appe                                   | ndix 8: Secondary Air Tubes and Baffle Installation6                        | ;9                         |
| Appe                                   | ndix 9: Exploded Diagram and Parts List                                     | '0                         |
| VALC                                   | OURT Limited Lifetime Warranty7                                             | '3                         |