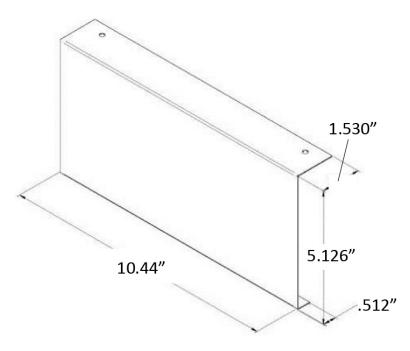

|
| DuraVent                                  | Chimney cannot be enclosed     AC Triple wall HS                                           |                                                                                          |
| American Metal                            |                                                                                            |                                                                                          |

### Table 5 : LIST OF MANDATORY COMPONENTS

## 9.6.1 Rafter protection

Rafter protectors, at the roof level, must be installed with this unit, if the chimney is enclosed at the attic level. Rafter protectors must be made of 22 ga or more galvanized steel and must have at least the dimension presented on the following diagram:



## APPENDIX 1: FINISHING FRAME INSTALLATION (VA12FL02)

Finishing frame dimensions



#### **Installation**



Secure the finishing frame to the facing using silicone.

## APPENDIX 2: OPTIONAL FRESH AIR INTAKE INSTALLATION

Follow the instructions below for connecting the fireplace to a fresh air intake:

- The insulated flexible pipe **(D)** should be of sufficient length (at least 10') and of a configuration to prevent condensation.
- The outside wall register (E) must not be installed:
  - More than 50% of the total height of the chimney;
  - At more than 10' (3 m) above the base of the fireplace;
  - More than 3' (0.9 m) below the base of the fireplace.
- The fresh air must come from outside the house. The air intake should not take air in the attic, basement or garage.
- The duct an