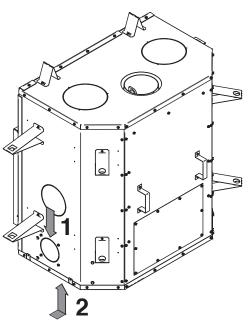

ted from the wind, away from automobile exhaust, a gas meter or other air inlets or outlets.

## The following items are included with the fireplace:

- One (1) 4" (76 mm) adapter (B);
- One (1) air intake plate;
- Four (4) screws.

## The following items are not included:

- The outside wall register (E);
- The two (2) adjustable collars (C);
- Insulated duct length 4" (D). (Duct must be HVAC type and must comply with ULC S110 or UL 181, Class 0 or Class 1 and must withstand temperatures up to 250° F).

## Note: Only remove the knockout that will be used to connect the fresh air intake assembly.

The fresh air intake can be installed in two different locations on the fireplace. On the right side **(1)** of the fireplace (the most common) or on the right side under the fireplace **(2)**.



ENGLISH

### Installation



It is strongly recommended to wear gloves to complete the installation.

- 1. To use the air intake on the right side, remove the knockout by cutting the micro-joints. Cut and remove the insulation and the other knockout inside the fireplace. To use the opening under the fireplace, only cut the knockout.
- 2. Install the adapter included in the fireplace and align the notch of the adapter **(T)** with the one on the fireplace. Turn the adapter clockwise.





Fresh air intake on the right side

Fresh air intake underneath

3. Lower the bottom decorative louver of the fireplace. Install the plate (F) supplied with the fireplace onto the front opening of the air control box. Using a screwdriver, secure with the 4 screws (G) found in the user manual. *Installing