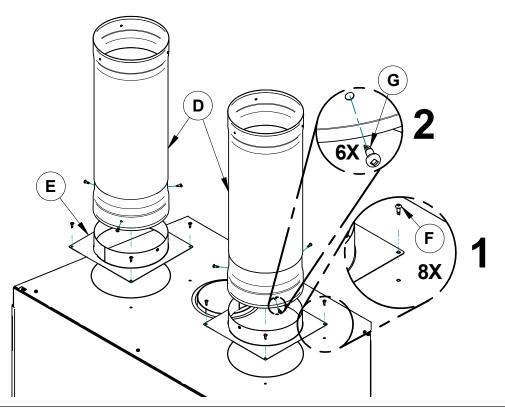

al.
- When the duct passes through a wall or floor made of flammable material, a firestop radiation shield (same as the one used for a class A chimney) must be installed in the opening of the wall or floor. There must be a clearance of at least 2" (50 mm) between the ducts and the firestop.



## Installation



It is strongly recommended to wear gloves to complete the installation.

A) Remove the knockouts that close the 8" (20 cm) diameter holes on top of the fireplace. Then cut and remove the insulation and the other set of knockouts inside the fireplace.



B) Secure the 2 anchor plates (E) with 8 screws provided (F) on top of the fireplace (4 for each anchor plate). Insert the telescoping section (D) into each anchor plate and secure it with 6 other self-tapping screws provided (G).



C) Secure the telescoping sections (D) to the heat distribution box (C) with self-tapping screws (G) (3 per telescoping section). Determine the needed height and secure the two parts of the telescoping sections together with 3 self-tapping screws. Insert the adjustable frame (B) in the heat distribution box (C), press it against the non-combustible material and secure with 4 screws into the heat distribution box. Set the decorative plate (A) to the adjustable frame (B).



# APPENDIX 5: OPTIONAL FORCED AIR DISTRIBUTION KIT INSTALLATION (AC01363)

It is possible to connect a forced air distribution kit<sup>20</sup> on either sides of this fireplace. *Installing the kit on the left side of the fireplace will provide better performances* than on the right side.



This kit allows distributi