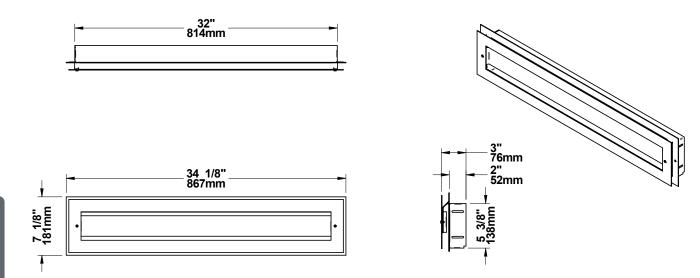

# TABLE OF CONTENTS

| PART       | A - OPERATION AND MAINTENANCE7  |
|------------|---------------------------------|
| 1. Sa      | afety Information7              |
| 2. Ge      | eneral Information              |
| 2.1        | Performances                    |
| 2.2        | Specifications                  |
| 2.3        | Dimensions10                    |
| 2.4        | EPA Certification Loading       |
| 2.5        | Materials                       |
| 2.6        | Zone Heating                    |
| 2.7        | Emissions and Efficiency15      |
|            | ıel15                           |
| 3.1        | Tree Species                    |
| 3.2        | Log Length                      |
| 3.3<br>3.4 | Piece Size                      |
| 3.4<br>3.5 | Drying Time                     |
|            |                                 |
|            | perating the Fireplace          |
|            | Using a Fire Screen             |
| 5. Bı      | urning Wood Efficiently         |
| 5.1        | First Use                       |
| 5.2        | Lighting Fires                  |
| 5.3        | Combustion Cycles               |
| 5.4<br>5.5 | Rekindling a Fire               |
| 5.6        | Air Intake Control              |
| 5.7        | Fire Types                      |
|            | aintenance                      |
|            |                                 |
| 6.2        | Cleaning and Painting           |
| 6.3        | Glass Door                      |
| 6.4        | Exhaust System                  |
| PART       | B – INSTALLATION                |
| 7. Sa      | afety Information and Standards |
| 7.1        | Safety                          |
| 7.2        |                                 |
| 8. Fii     | replace Installation            |
| 8.1        | •<br>Standoff installation      |
| 8.2        | Carrying Handles                |
| 8.3        | Location                        |
| 8.4        | Clearances to combustibles      |
| 8.5        | Framing construction            |
| 8.6        | Hearth Extension Construction   |
| 8.7        | Facing                          |

| 8.8                                    | Combustible or non combustible Shelf Installation                           | 13                         |
|----------------------------------------|-----------------------------------------------------------------------------|----------------------------|
| 9. Th                                  | e Venting System4                                                           | 3                          |
| 9.1<br>9.2<br>9.3<br>9.4<br>9.5<br>9.6 | Location                                                                    | 14<br>14<br>50<br>50<br>51 |
| Appe                                   | ndix 1: Finishing Frame Installation5                                       | 63                         |
| Appe                                   | ndix 2: Optional Fresh Air Intake Installation5                             | <b>5</b> 4                 |
| Appe                                   | ndix 3: Optional Traditional Gravity Hot Air Distribution Kit Installation5 | <b>5</b> 7                 |
| Appe                                   | ndix 4: Optional Modern Gravity Hot Air Distribution Kit Installation       | 51                         |
| Appe                                   | ndix 5: Optional Forced Air Distribution Kit Installation6                  | 6                          |
| Appe                                   | ndix 6: Optional Fire Screen Installation6                                  | 57                         |
| Appe                                   | ndix 7: Refractory Panels Replacement6                                      | 8                          |
| Appe                                   | ndix 8: Secondary Air Tubes and Baffle Installation6                        | ;9                         |
| Appe                                   | ndix 9: Exploded Diagram and Parts List                                     | '0                         |
| VALC                                   | OURT Limited Lifetime Warranty7                                             | '3                         |