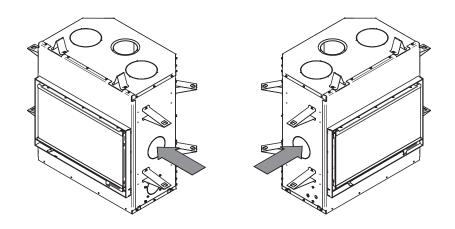

| 8.8                                    | Combustible or non combustible Shelf Installation                           | 13                         |
|----------------------------------------|-----------------------------------------------------------------------------|----------------------------|
| 9. Th                                  | e Venting System4                                                           | 3                          |
| 9.1<br>9.2<br>9.3<br>9.4<br>9.5<br>9.6 | Location                                                                    | 14<br>14<br>50<br>50<br>51 |
| Appe                                   | ndix 1: Finishing Frame Installation5                                       | 63                         |
| Appe                                   | ndix 2: Optional Fresh Air Intake Installation5                             | <b>5</b> 4                 |
| Appe                                   | ndix 3: Optional Traditional Gravity Hot Air Distribution Kit Installation5 | <b>5</b> 7                 |
| Appe                                   | ndix 4: Optional Modern Gravity Hot Air Distribution Kit Installation       | 51                         |
| Appe                                   | ndix 5: Optional Forced Air Distribution Kit Installation6                  | 6                          |
| Appe                                   | ndix 6: Optional Fire Screen Installation6                                  | 57                         |
| Appe                                   | ndix 7: Refractory Panels Replacement6                                      | 8                          |
| Appe                                   | ndix 8: Secondary Air Tubes and Baffle Installation6                        | ;9                         |
| Appe                                   | ndix 9: Exploded Diagram and Parts List                                     | '0                         |
| VALC                                   | OURT Limited Lifetime Warranty7                                             | '3                         |