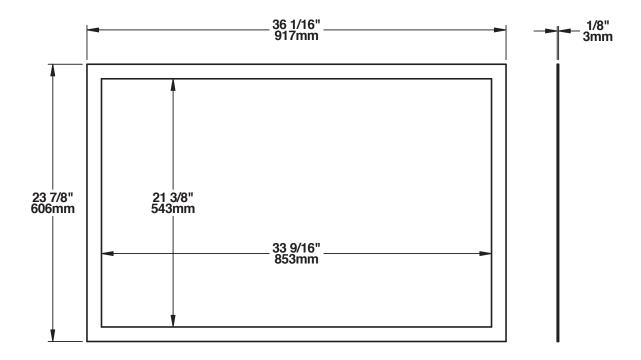

AC Triple wall HS                                           |                                                                                          |
| American Metal                            |                                                                                            |                                                                                          |

### Table 5 : LIST OF MANDATORY COMPONENTS

## 9.6.1 Rafter protection

Rafter protectors, at the roof level, must be installed with this unit, if the chimney is enclosed at the attic level. Rafter protectors must be made of 22 ga or more galvanized steel and must have at least the dimension presented on the following diagram:



## APPENDIX 1: FINISHING FRAME INSTALLATION (VA12FL02)

Finishing frame dimensions



#### **Installation**



Secure the finishing frame to the facing using silicone.

## APPENDIX 2: OPTIONAL FRESH AIR INTAKE INSTALLATION

Follow the instructions below for connecting the fireplace to a fresh air intake:

- The insulated flexible pipe **(D)** should be of sufficient length (at least 10') and of a configuration to prevent condensation.
- The outside wall register (E) must not be installed:
  - More than 50% of the total height of the chimney;
  - At more than 10' (3 m) above the base of the fireplace;
  - More than 3' (0.9 m) below the base of the fireplace.
- The fresh air must come from outside the house. The air intake should not take air in the attic, basement or garage.
- The duct and the air intake can be installed above or below the floor level.



• The air intake