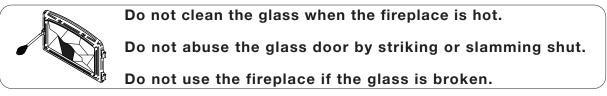

as been smoky and some of the smoke has condensed on the glass. It also indicates incomplete combustion of the wood, which also means more smoke emissions and faster formation of creosote in the chimney.

ENGLISH

The deposits that form on the glass are the best indication of the fuel quality and success in properly using the fireplace. These stains can be cleaned with a special wood stove glass cleaner.

## Do not use abrasive products to clean the glass.

The goal should be having a clear glass with no brown stains. If brown stains appear regularly on the glass, something about the fuel or the operating procedure needs to be changed. When brown streaks are coming from the edge of the glass, it is time to replace the gasket around the glass. Always replace the gasket with a genuine one.



# 6.3.2 Replacement

The glass used is a ceramic glass, 3/16" (5 mm) thick, 30 <sup>7</sup>/<sub>8</sub>" x 17 <sup>9</sup>/<sub>8</sub>" (784 mm x 441 mm) tested to reach temperatures up to 1400° F. If the glass breaks, it must be replaced with one having the same specification.

It is possible to replace your transparent glass with a tinted ROBAX® NightFlame. This fire viewing panels consist of a semi-transparent black glass-ceramic material designed for the use as thermal window in fireplaces with dead front effect to block the view when there is no flame in the firebox. Contact your dealer to have the ROBAX® NightFlame (AC02773).

#### Tempered glass or ordinary glass will not withstand the high temperatures of this unit.

To remove or replace the glass:

- 1. Remove the door from it