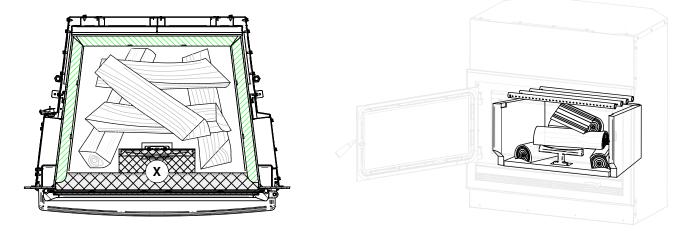

paper tied together and put them on top and around the kindling. Open the air intake control completely, ignite the paper and close the door.

#### 5.2.2 Conventional Method

Here are three more ways to ignite wood fires.

fireplace is 16 in.

The conventional method to build a wood fire is to crumple 5 to 10 sheets of newspaper and place them in the firebox and hold them in place with ten pieces of kindling wood. The kindling should be placed on and behind the newspaper.

Then add two or three small pieces of firewood. Open the air intake control completely and ignite the newspaper. Leave the door slightly ajar. Once the fire has ignited, the door can be closed with the air control still fully open. When the kindling is almost completely burned, standard firewood pieces can be added.





The images above show the space in the firebox where the logs are to be placed. It is important to always respect this space and not to put logs in the grid area marked with an X. The marked area is defined by the space between the glass and the cast-iron andiron. To have a good ignition, place the two lower logs in a north-south position and cross the others on top. Leave enough space between the logs for good air circulation. The log length recommended for this The top down fire method has two advantages over the traditional method: first, the fire does not collapse on itself, and it is not necessary to add wood gradually since the combustion chamber is full before the fire is lit.

# 5.2.4 Two Parallel Logs Method

Two spit logs are placed in the firebox with a few sheets of twisted n