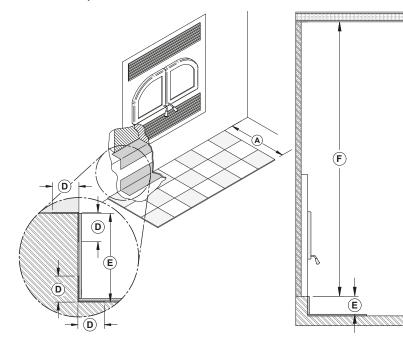

# TABLE OF CONTENTS

| PART       | A - OPERATION AND MAINTENANCE7  |
|------------|---------------------------------|
| 1. Sa      | afety Information7              |
| 2. Ge      | eneral Information              |
| 2.1        | Performances                    |
| 2.2        | Specifications                  |
| 2.3        | Dimensions10                    |
| 2.4        | EPA Certification Loading       |
| 2.5        | Materials                       |
| 2.6        | Zone Heating                    |
| 2.7        | Emissions and Efficiency15      |
|            | ıel15                           |
| 3.1        | Tree Species                    |
| 3.2        | Log Length                      |
| 3.3<br>3.4 | Piece Size                      |
| 3.4<br>3.5 | Drying Time                     |
|            |                                 |
|            | perating the Fireplace          |
|            | Using a Fire Screen             |
| 5. Bı      | urning Wood Efficiently         |
| 5.1        | First Use                       |
| 5.2        | Lighting Fires                  |
| 5.3        | Combustion Cycles               |
| 5.4<br>5.5 | Rekindling a Fire               |
| 5.6        | Air Intake Control              |
| 5.7        | Fire Types                      |
|            | aintenance                      |
|            |                                 |
| 6.2        | Cleaning and Painting           |
| 6.3        | Glass Door                      |
| 6.4        | Exhaust System                  |
| PART       | B – INSTALLATION                |
| 7. Sa      | afety Information and Standards |
| 7.1        | Safety                          |
| 7.2        |                                 |
| 8. Fii     | replace Installation            |
| 8.1        | •<br>Standoff installation      |
| 8.2        | Carrying Handles                |
| 8.3        | Location                        |
| 8.4        | Clearances to combustibles      |
| 8.5        | Framing construction            |
| 8.6        | Hearth Extension Construction   |
| 8.7        | Facing                          |