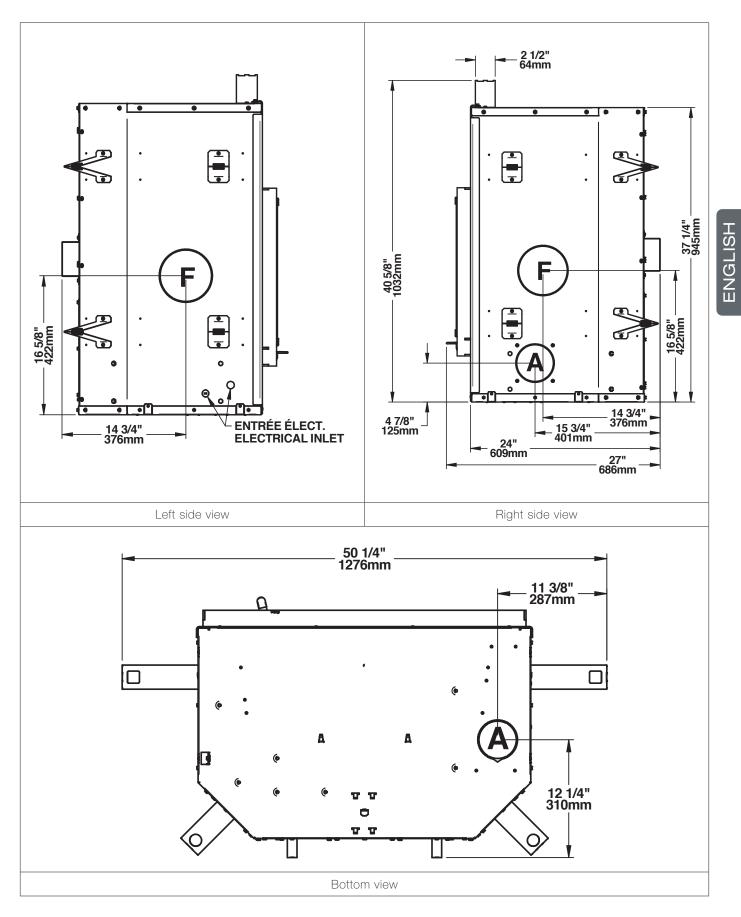

# TABLE OF CONTENTS

| PART       | A - OPERATION AND MAINTENANCE7  |
|------------|---------------------------------|
| 1. Sa      | afety Information7              |
| 2. Ge      | eneral Information              |
| 2.1        | Performances                    |
| 2.2        | Specifications                  |
| 2.3        | Dimensions10                    |
| 2.4        | EPA Certification Loading       |
| 2.5        | Materials                       |
| 2.6        | Zone Heating                    |
| 2.7        | Emissions and Efficiency15      |
|            | ıel15                           |
| 3.1        | Tree Species                    |
| 3.2        | Log Length                      |
| 3.3<br>3.4 | Piece Size                      |
| 3.4<br>3.5 | Drying Time                     |
|            |                                 |
|            | perating the Fireplace          |
|            | Using a Fire Screen             |
| 5. Bı      | urning Wood Efficiently         |
| 5.1        | First Use                       |
| 5.2        | Lighting Fires                  |
| 5.3        | Combustion Cycles               |
| 5.4<br>5.5 | Rekindling a Fire               |
| 5.6        | Air Intake Control              |
| 5.7        | Fire Types                      |
|            | aintenance                      |
|            |                                 |
| 6.2        | Cleaning and Painting           |
| 6.3        | Glass Door                      |
| 6.4        | Exhaust System                  |
| PART       | B – INSTALLATION                |
| 7. Sa      | afety Information and Standards |
| 7.1        | Safety                          |
| 7.2        |                                 |
| 8. Fii     | replace Installation            |
| 8.1        | •<br>Standoff installation      |
| 8.2        | Carrying Handles                |
| 8.3        | Location                        |
| 8.4        | Clearances to combustibles      |
| 8.5        | Framing construction            |
| 8.6        | Hearth Extension Construction   |
| 8.7        | Facing                          |