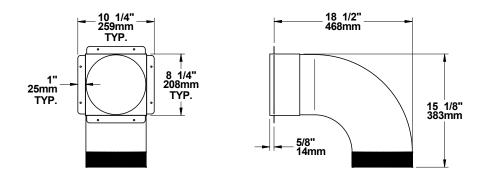

US Environmental Protection Agency phase II certified wood fireplace compliant with 2020 cord wood standard.