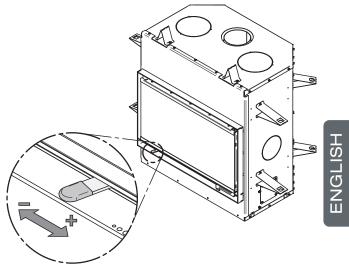

# TABLE OF CONTENTS

| PART       | A - OPERATION AND MAINTENANCE7  |
|------------|---------------------------------|
| 1. Sa      | afety Information7              |
| 2. Ge      | eneral Information              |
| 2.1        | Performances                    |
| 2.2        | Specifications                  |
| 2.3        | Dimensions10                    |
| 2.4        | EPA Certification Loading       |
| 2.5        | Materials                       |
| 2.6        | Zone Heating                    |
| 2.7        | Emissions and Efficiency15      |
|            | ıel15                           |
| 3.1        | Tree Species                    |
| 3.2        | Log Length                      |
| 3.3<br>3.4 | Piece Size                      |
| 3.4<br>3.5 | Drying Time                     |
|            |                                 |
|            | perating the Fireplace          |
|            | Using a Fire Screen             |
| 5. Bı      | urning Wood Efficiently         |
| 5.1        | First Use                       |
| 5.2        | Lighting Fires                  |
| 5.3        | Combustion Cycles               |
| 5.4<br>5.5 | Rekindling a Fire               |
| 5.6        | Air Intake Control              |
| 5.7        | Fire Types                      |
|            | aintenance                      |
|            |                                 |
| 6.2        | Cleaning and Painting           |
| 6.3        | Glass Door                      |
| 6.4        | Exhaust System                  |
| PART       | B – INSTALLATION                |
| 7. Sa      | afety Information and Standards |
| 7.1        | Safety                          |
| 7.2        |                                 |
| 8. Fii     | replace Installation            |
| 8.1        | •<br>Standoff installation      |
| 8.2        | Carrying Handles                |
| 8.3        | Location                        |
| 8.4        | Clearances to combustibles      |
| 8.5        | Framing construction            |
| 8.6        | Hearth Extension Construction   |
| 8.7        | Facing                          |