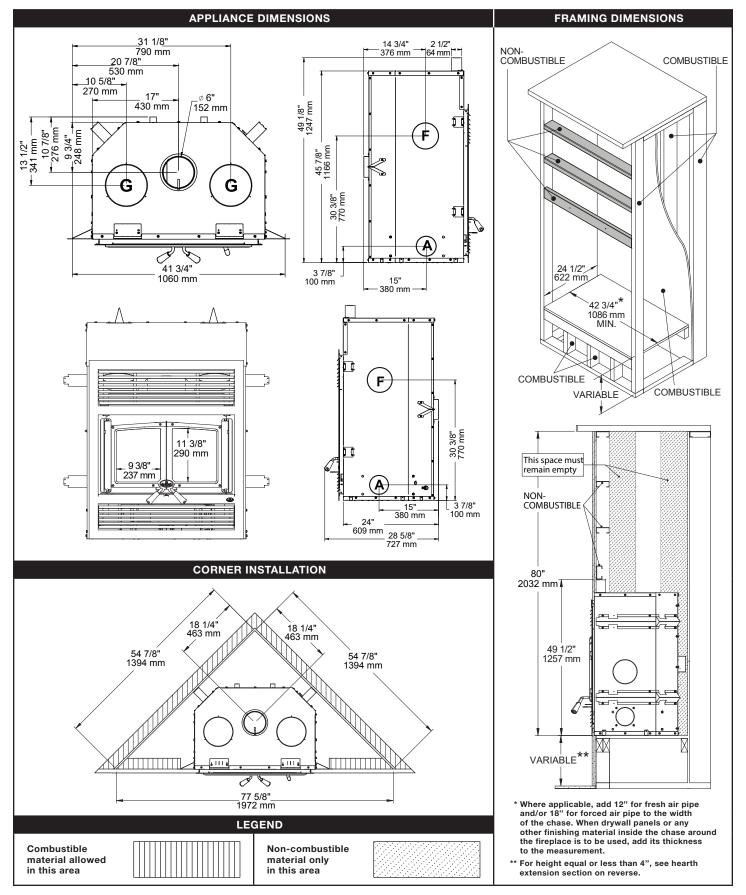

## OSBURN-OB04016-EVEREST II — ZC WOOD FIREPLACE QUICK INSTALL/REFERENCE GUIDE

THIS QUICK REFERENCE PRODUCT SHEET IS NOT COMPLETE AND IS SUBJECT TO CHANGE WITHOUT NOTICE. ALWAYS REFER TO OWNER'S MANUAL ACCOMPANYING THE PRODUCT TO AVOID RISK OF FIRE AND INJURIES. ADDITIONAL INFORMATION CAN BE FOUND IN THE OWNER'S MANUAL ONLINE AT WWW.OSBURN-MFG.COM