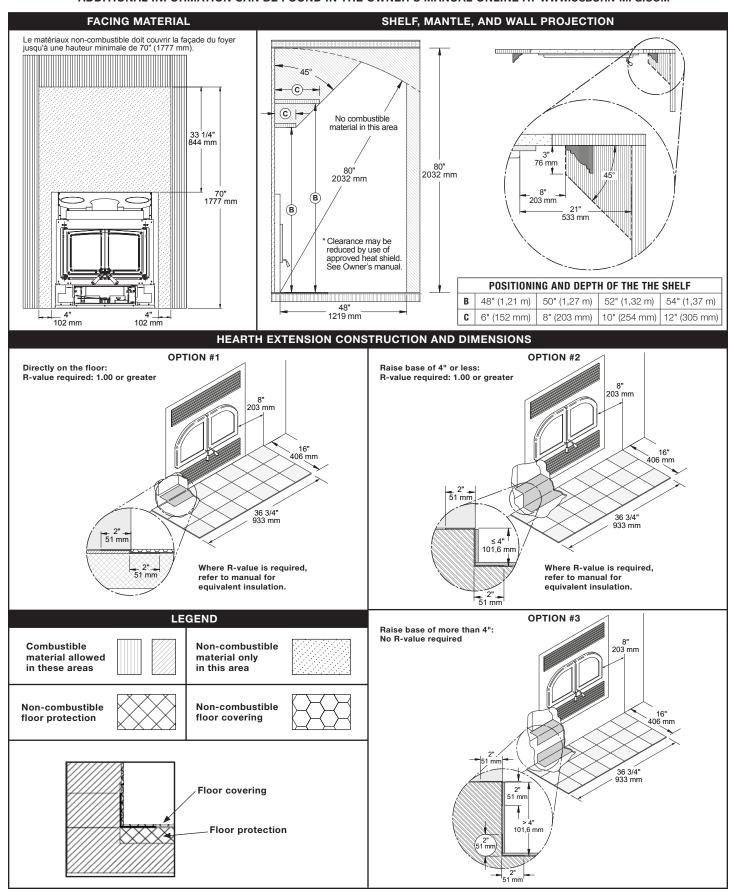

## OSBURN-OB04016-EVEREST II — ZC WOOD FIREPLACE QUICK INSTALL/REFERENCE GUIDE

THIS QUICK REFERENCE PRODUCT SHEET IS NOT COMPLETE AND IS SUBJECT TO CHANGE WITHOUT NOTICE. ALWAYS REFER TO OWNER'S MANUAL ACCOMPANYING THE PRODUCT TO AVOID RISK OF FIRE AND INJURIES. ADDITIONAL INFORMATION CAN BE FOUND IN THE OWNER'S MANUAL ONLINE AT WWW.OSBURN-MFG.COM