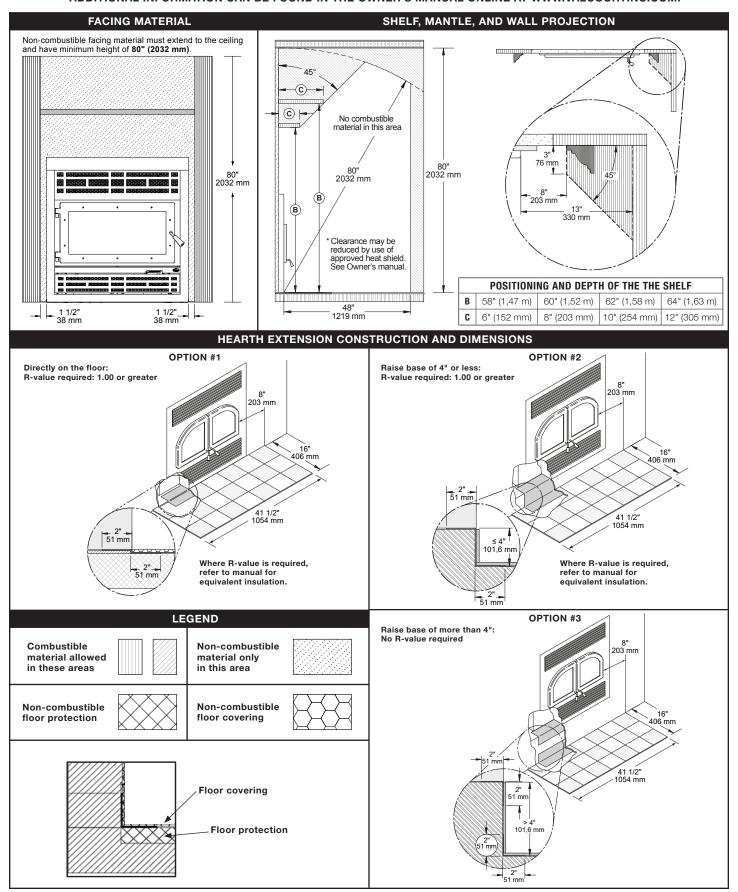

## FP10 LAFAYETTE IIS - ZC WOOD FIREPLACE QUICK INSTALL/REFERENCE GUIDE

THIS QUICK REFERENCE PRODUCT SHEET IS NOT COMPLETE AND IS SUBJECT TO CHANGE WITHOUT NOTICE. ALWAYS REFER TO OWNER'S MANUAL ACCOMPANYING THE PRODUCT TO AVOID RISK OF FIRE AND INJURIES. ADDITIONAL INFORMATION CAN BE FOUND IN THE OWNER'S MANUAL ONLINE AT WWW.VALCOURTINC.COM.

THIS QUICK REFERENCE PRODUCT SHEET IS NOT COMPLETE AND IS SUBJECT TO CHANGE WITHOUT NOTICE. ALWAYS REFER TO OWNER'S MANUAL ACCOMPANYING THE PRODUCT TO AVOID RISK OF FIRE AND INJURIES. ADDITIONAL INFORMATION CAN BE FOUND IN THE OWNER'S MANUAL ONLINE AT WWW.VALCOURTINC.COM.