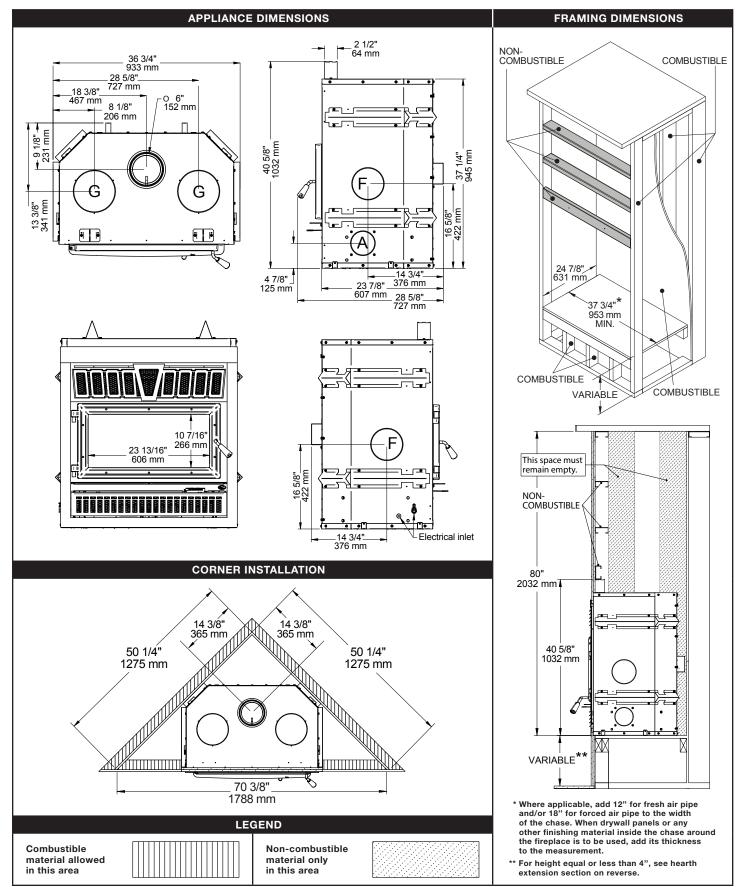

## FP10 LAFAYETTE IIS - ZC WOOD FIREPLACE QUICK INSTALL/REFERENCE GUIDE

THIS QUICK REFERENCE PRODUCT SHEET IS NOT COMPLETE AND IS SUBJECT TO CHANGE WITHOUT NOTICE. ALWAYS REFER TO OWNER'S MANUAL ACCOMPANYING THE PRODUCT TO AVOID RISK OF FIRE AND INJURIES. ADDITIONAL INFORMATION CAN BE FOUND IN THE OWNER'S MANUAL ONLINE AT WWW.VALCOURTINC.COM.

THIS QUICK REFERENCE PRODUCT SHEET IS NOT COMPLETE AND IS SUBJECT TO CHANGE WITHOUT NOTICE. ALWAYS REFER TO OWNER'S MANUAL ACCOMPANYING THE PRODUCT TO AVOID RISK OF FIRE AND INJURIES. ADDITIONAL INFORMATION CAN BE FOUND IN THE OWNER'S MANUAL ONLINE AT WWW.VALCOURTINC.COM.