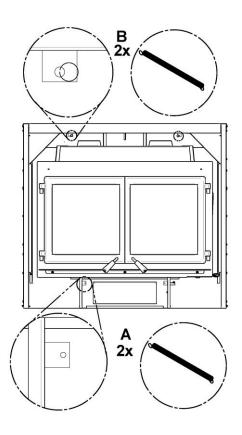

#### **Installation Instructions**

- 1. Locate the bottom springs (A).
- 2. Fix the top springs **(B)** provided in the fireplace owner's manual.

3. Bring the faceplate close to the fireplace.

4. Attach the upper springs on the faceplate to hold it in place.

5. Firmly push the faceplate against the fireplace. Using a power driver, secure the bottom with 2 self-tapping screws (one on each side) provided with the fireplace owner's manual.

6. Attach the bottom springs to the lower louver.