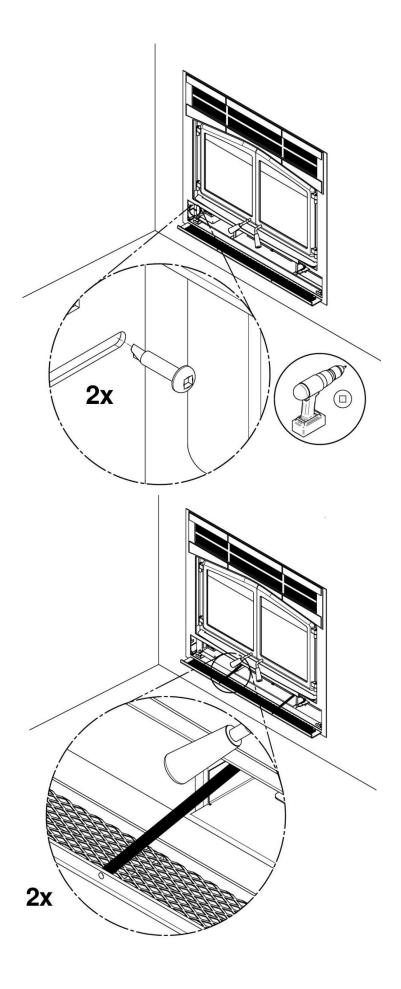

5. Firmly push the faceplate against the fireplace. Using a power driver, secure the bottom with 2 self-tapping screws (one on each side) provided with the fireplace owner's manual.

6. Attach the bottom springs to the lower louver.