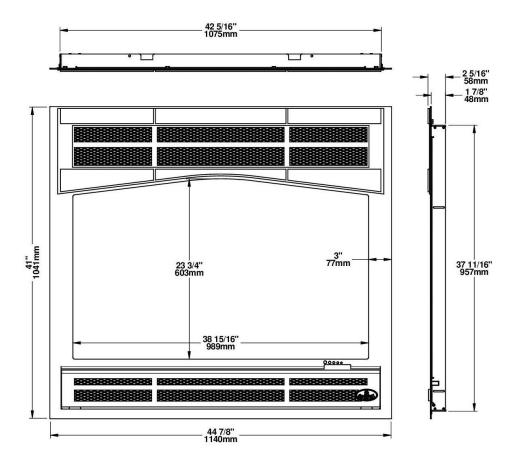

## HORIZON STEEL FACEPLATE

# OA10630 PRAIRIE STYLE FACEPLATE



### This faceplate assembly contains the following part:

- Steel faceplate already assembled (1X)

#### **DIMENSIONS**



#### **Installation Instructions**

- 1. Locate the bottom springs (A).
- 2. Fix the top springs **(B)** provided in the fireplace owner's manual.



3. Bring the faceplate close to the fireplace.



4. Attach the upper springs on the faceplate to hold it in place.



5. Firmly push the faceplate against the fireplace. Using a power driver, secure the bottom with 2 self-tapping screws (one on each side) provided with the fireplace owner's manual.

6. Attach the bottom springs to the lower louver.