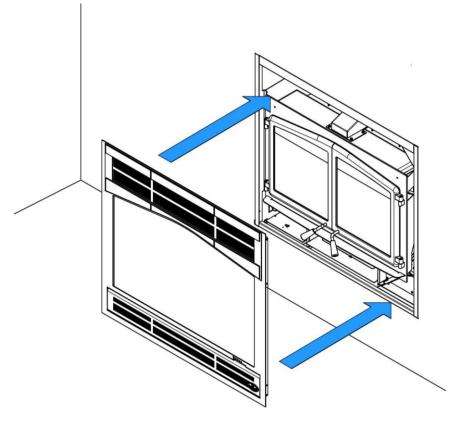

#### **Installation Instructions**

- 1. Locate the bottom springs (A).
- 2. Fix the top springs **(B)** provided in the fireplace owner's manual.

3. Bring the faceplate close to the fireplace.

4. Attach the upper springs on the faceplate to hold it in place.

5. Firmly push the faceplate against the fireplace. Using a power driver, secure the bottom with 2 self-tapping screws (one on each side) provided with the fireplace owner's manual.

6. Attach the bottom springs to the lower louver.