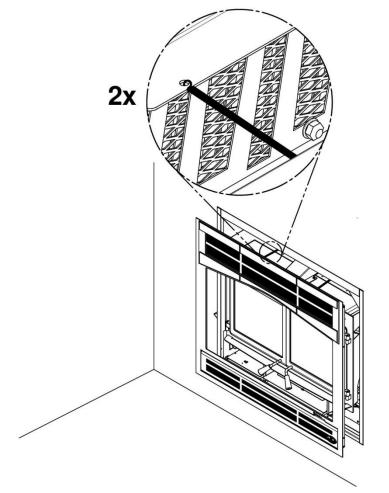

#### **Installation Instructions**

- 1. Locate the bottom springs (A).
- 2. Fix the top springs **(B)** provided in the fireplace owner's manual.

3. Bring the faceplate close to the fireplace.

4. Attach the upper springs on the faceplate to hold it in place.