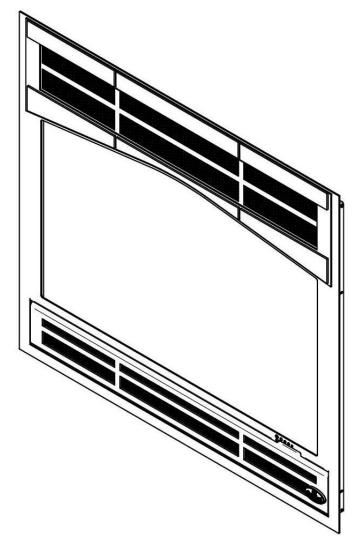

## HORIZON STEEL FACEPLATE

# OA10630 PRAIRIE STYLE FACEPLATE

### This faceplate assembly contains the following part:

- Steel faceplate already assembled (1X)