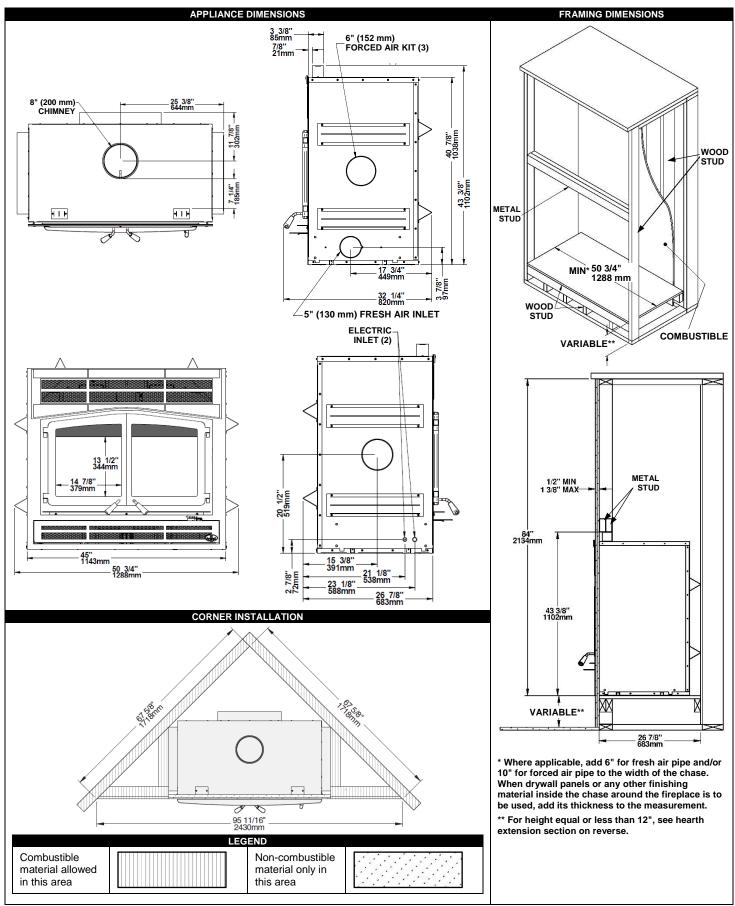

## HORIZON – ZC WOOD FIREPLACE QUICK INSTALL/REFERENCE GUIDE

THIS QUICK REFERENCE PRODUCT SHEET IS NOT COMPLETE AND IS SUBJECT TO CHANGE WITHOUT NOTICE. ALWAYS REFER TO OWNER'S MANUAL ACCOMPANYING THE PRODUCT TO AVOID RISK OF FIRE AND INJURIES. ADDITIONAL INFORMATION CAN BE FOUND IN THE OWNER'S MANUAL ONLINE AT WWW.OSBURN-MFG.COM.

THIS QUICK REFERENCE PRODUCT SHEET IS NOT COMPLETE AND IS SUBJECT TO CHANGE WITHOUT NOTICE. ALWAYS REFER TO OWNER'S MANUAL ACCOMPANYING THE PRODUCT TO AVOID RISK OF FIRE AND INJURIES. ADDITIONAL INFORMATION CAN BE FOUND IN THE OWNER'S MANUAL ONLINE AT WWW.OSBURN-MFG.COM.