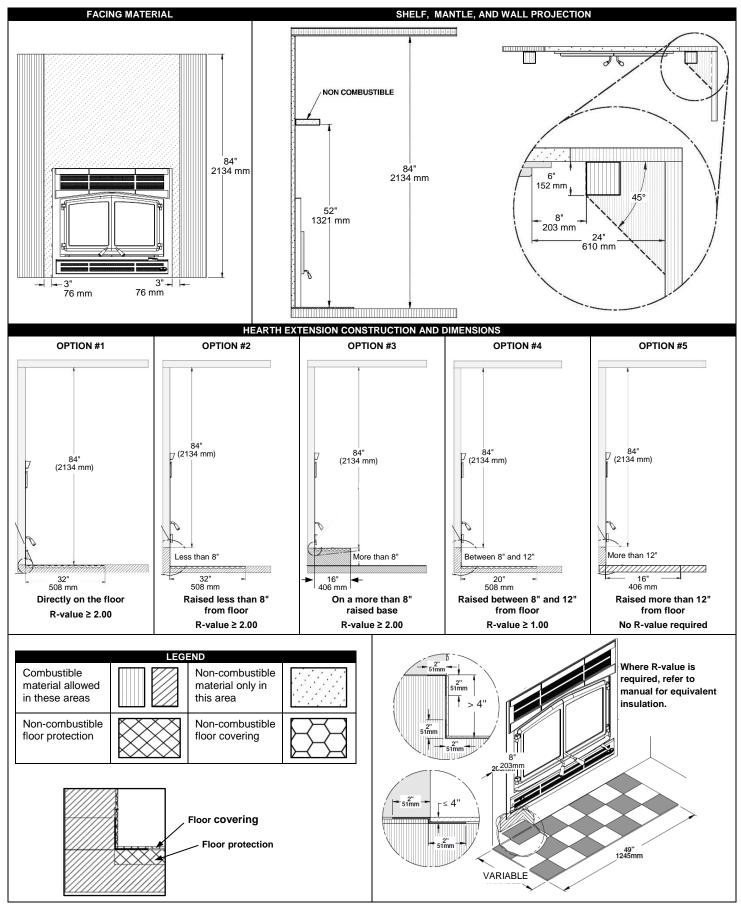

## HORIZON – ZC WOOD FIREPLACE QUICK INSTALL/REFERENCE GUIDE

THIS QUICK REFERENCE PRODUCT SHEET IS NOT COMPLETE AND IS SUBJECT TO CHANGE WITHOUT NOTICE. ALWAYS REFER TO OWNER'S MANUAL ACCOMPANYING THE PRODUCT TO AVOID RISK OF FIRE AND INJURIES. ADDITIONAL INFORMATION CAN BE FOUND IN THE OWNER'S MANUAL ONLINE AT WWW.OSBURN-MFG.COM.

THIS QUICK REFERENCE PRODUCT SHEET IS NOT COMPLETE AND IS SUBJECT TO CHANGE WITHOUT NOTICE. ALWAYS REFER TO OWNER'S MANUAL ACCOMPANYING THE PRODUCT TO AVOID RISK OF FIRE AND INJURIES. ADDITIONAL INFORMATION CAN BE FOUND IN THE OWNER'S MANUAL ONLINE AT WWW.OSBURN-MFG.COM.